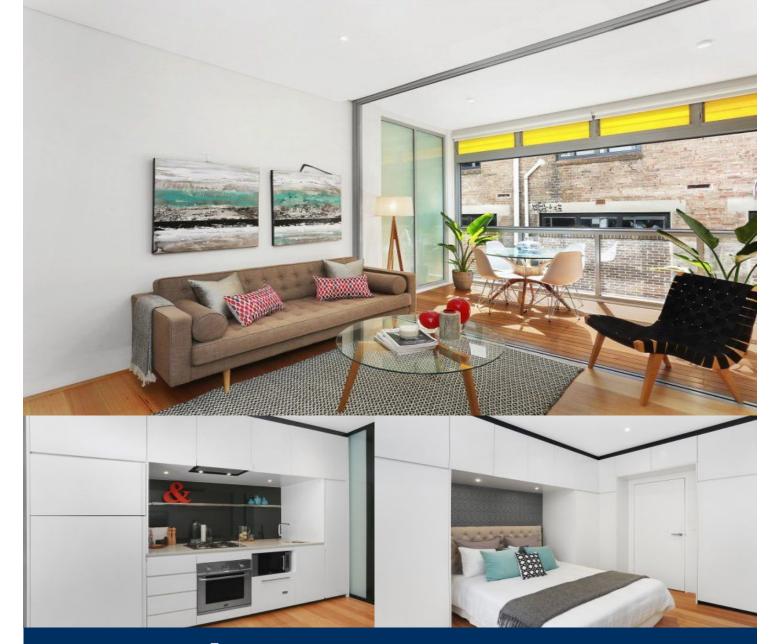

- Large open plan living leading to loggia style balcony
- Modern gourmet kitchen with iLive appliances
- Well designed integrated fridge and dishwasher
- Caesar stone bench tops and splash backs
- Stunning bathroom with porcelain tiles
- Reverse cycle air-conditioning throughout
- Leafy views from balcony
- Internal laundry
- Touch screen security intercom