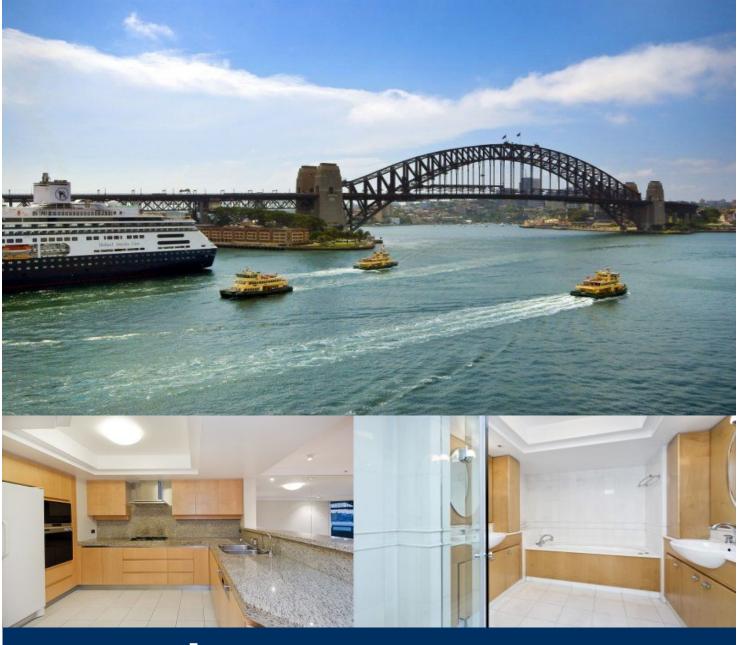

Located in the prestigious number one Bennelong building this apartment boasts expansive water views from the city, Circular Quay to the Harbour Bridge.

- Large lounge/dining opens to generous balcony
- Kitchen with European stainless steel appliances
- Master bedroom with designer en suite including spa bath
- Spacious second bedroom with built-in wardrobes
- 25m Indoor heated pool, gym, sauna and secure parking