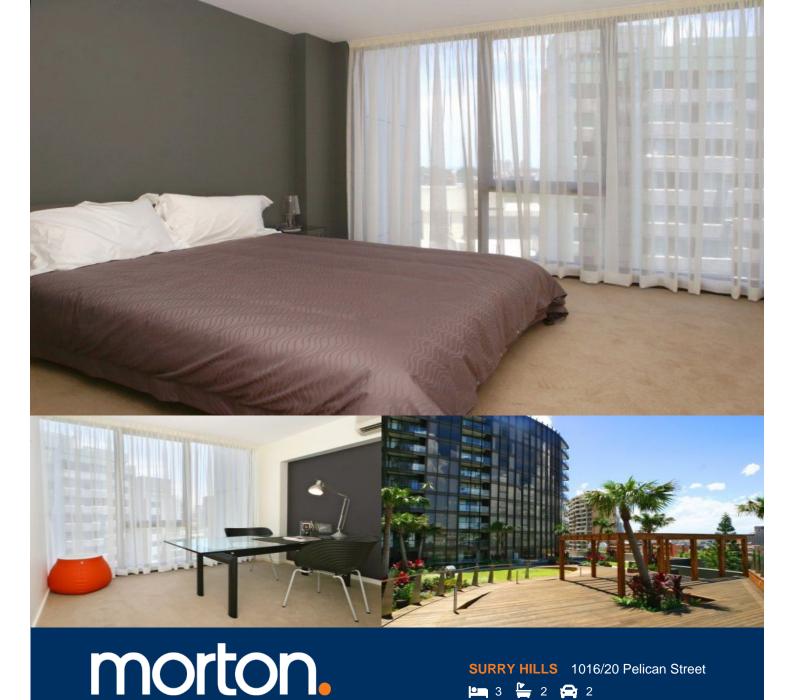

Boasting city and harbour views from an elevated vantage point in the 'Monument' building. This stunning three bedroom apartment split level layout offers a lifestyle of luxury and convenience on the fringe of the CBD.

- Open plan over two levels
- Combined lounge/dining area full of light opens to balcony
- Large bedrooms all with built-ins
- Additional storage has been added
- Master bedroom with built-in robe, study area and ensuite
- Reverse cycle air conditioning
- Gourmet kitchen with Miele appliances
- Designer bathrooms, master with bath tub

SURRY HILLS 1016/20 Pelican Street