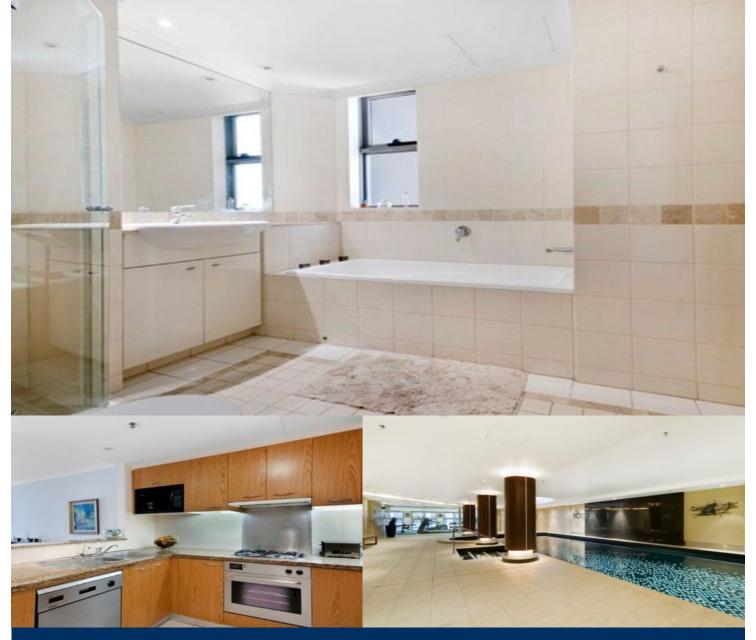

- Fully furnished
- Spaced over 86sqm this two bedroom apartment is located in the sought after Regency Hyde Park
- Features include two good sized bedrooms, both with built-in-robes, two stylish and well-presented bathrooms, gourmet marble gas kitchen, combined living area with Juliette style balcony with city views, internal laundry, and secure parking
- -Regency Hyde Park is a highly desirable residential building positioned on Elizabeth and Castlereagh Streets, opposite Hyde Park, with 24hr concierge, onsite building manager, indoor pool, spa and gymnasium.
  - Positioned moments to shops, restaurants, cafes and