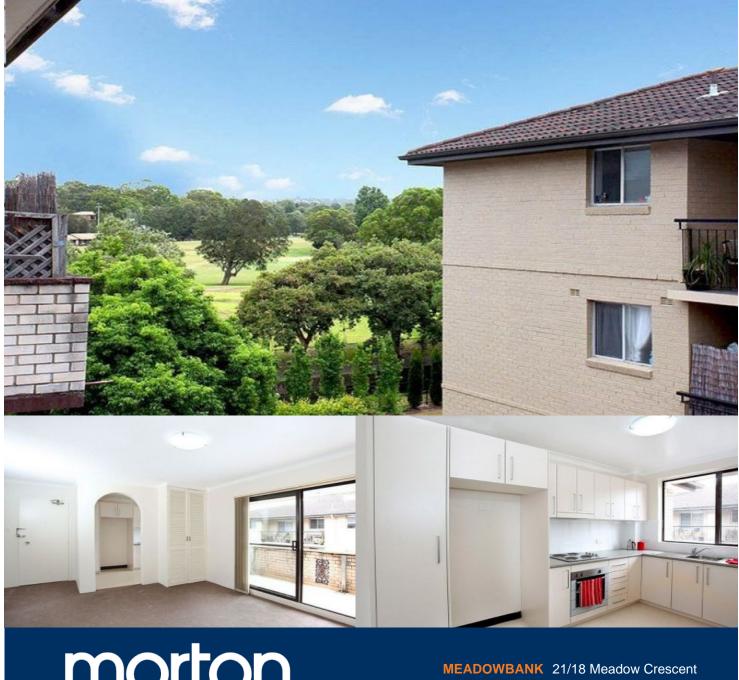

Set on the top floor, this smartly presented apartment will suit those looking for a conveniently located residence in close proximity to city transport. Its excellent lifestyle appeal is enhanced by its ideal position and in a location that has waterside parklands, trains, shops and ferries all within walking distance.

- Open plan living area plus a private balcony
- Modern kitchen with stainless steel appliances
- Newly repainted throughout
- Security parking with workshop/laundry area