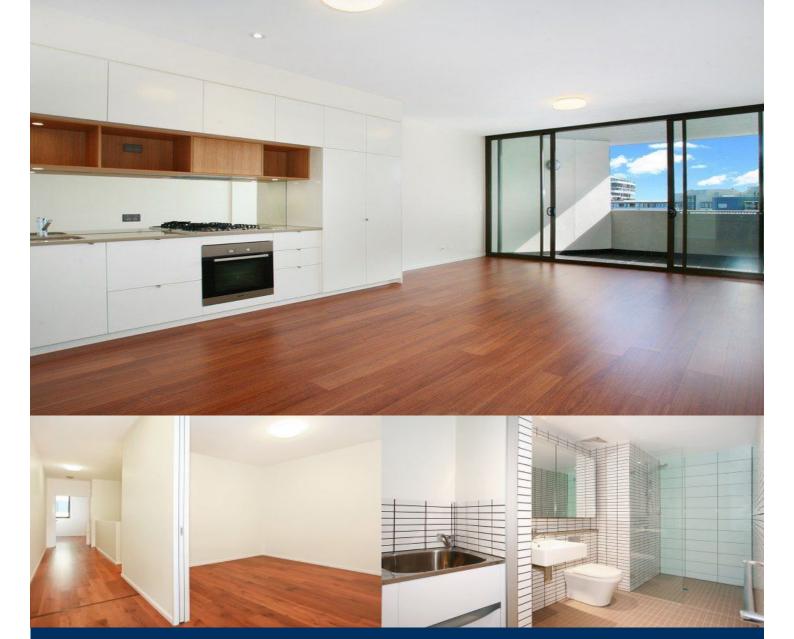

Wonderfully positioned in the bustling new precinct in Victoria Park, the 'Stella' apartments provide a new level of living. 'Stella' is superbly designed by Tzannes Associates to maximise light, open spaces and cross-flow ventilation.

- Floating timber floors throughout
- Kitchens include CaesarStone bench tops and Miele appliances
- Polyurethane finish joinery with ample storage
- Bathroom with beautiful Italian fittings
- Feature wall tiles and mirrored storage cabinets
- Video intercom and caged storage