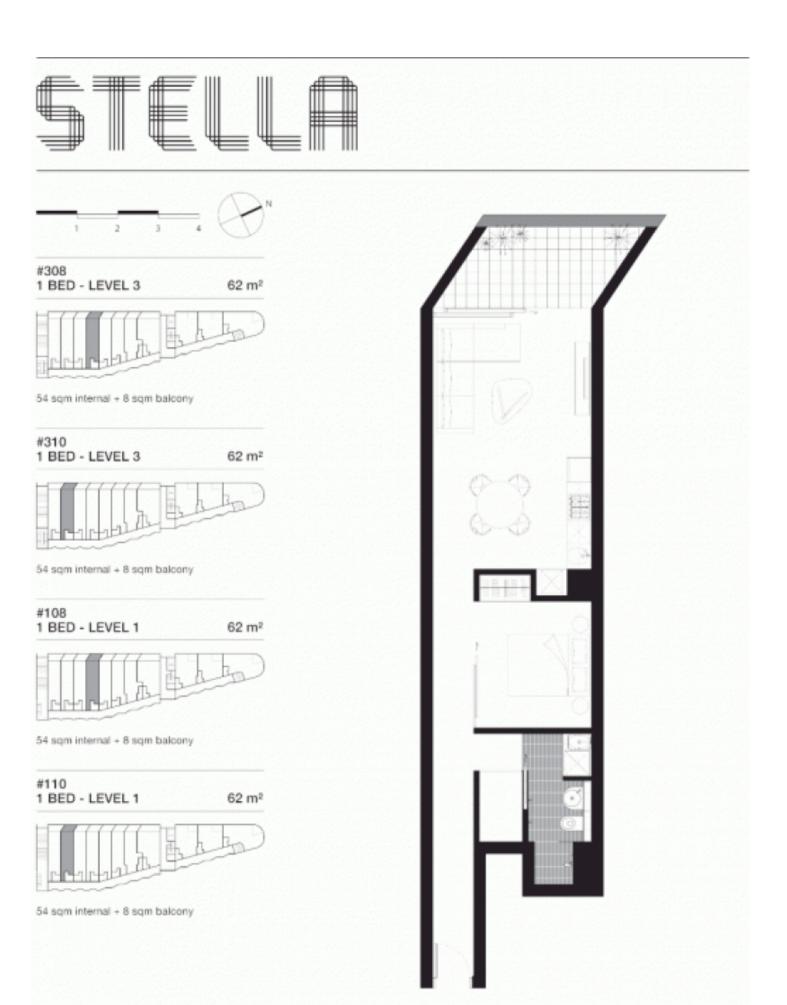

Wonderfully positioned in the bustling new precinct in Victoria Park, the 'Stella' apartments provide a new level of living. 'Stella' is superbly designed by Tzannes Associates to maximise light, open spaces and cross-flow ventilation.