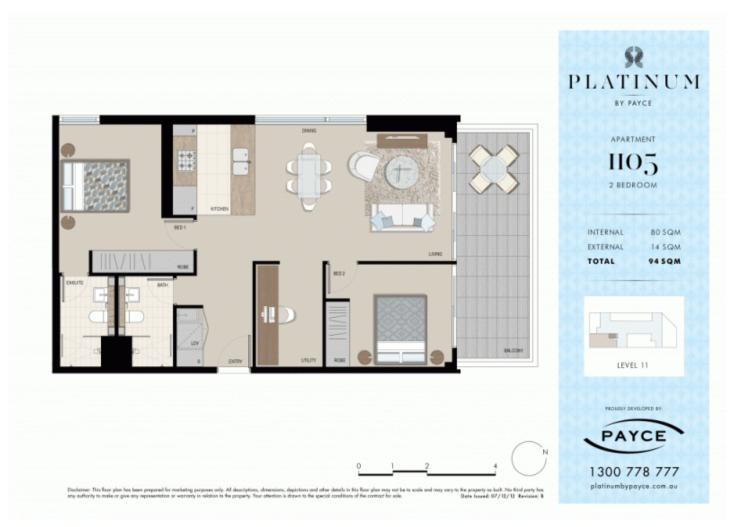

## morton.

Located in the vibrant Victoria Park precinct, just 3km from the CBD, the new Platinum development by Payce is sophisticated urban living at its best. Platinum's five buildings surround a beautifully landscaped 1,930sqm elevated garden incorporating an alfresco dining and barbecue area, intimate pavilions for relaxing and an Asian-inspired bamboo grove.

- Health club includes spa, gym and steam room
- Stainless steel Miele appliances
- LED lighting throughout
- Stone bench tops, mirrored splash back
- Data/TV points in living and main bedroom
- Security building, Video intercom
- Air conditioning throughout

ZETLAND 1105/3 George Julius Avenue

## View

As advertised or by appointment

## Agent

Morton RE

☐ rentals@morton.com.au

morton.com.au