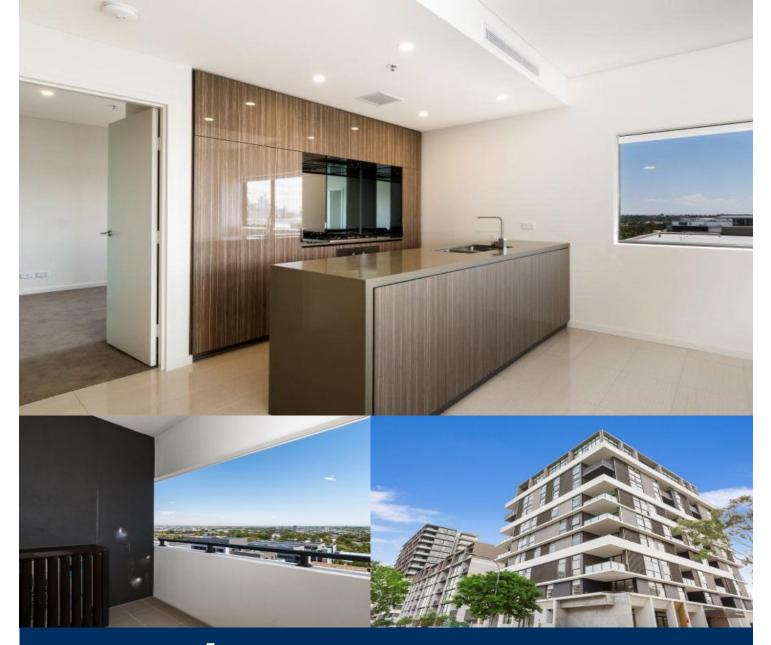

## morton.

Located in the vibrant Victoria Park precinct, just 3km from the CBD, the new Platinum development by Payce is sophisticated urban living at its best. Platinum's five buildings surround a beautifully landscaped 1,930sqm elevated garden incorporating an alfresco dining and barbecue area, intimate pavilions for relaxing and an Asian-inspired bamboo grove.

- Health club includes spa, gym and steam room
- Stainless steel Miele appliances
- LED lighting throughout
- Stone bench tops, mirrored splash back
- Data/TV points in living and main bedroom
- Security building, Video intercom
- Air conditioning throughout