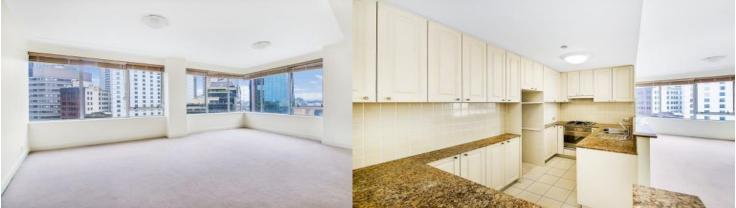

Sun drenched city pad with stunning Harbour Bridge Views offering spacious interiors and endless opportunities for the city dweller.

- Spacious two bedroom, two bathroom apartment
- Combined lounge/dining area, positioned on a high level
- Modern kitchen and bathroom as well as internal laundry
- Built in robes, reverse cycle air-conditioning
- 1 Secure car space
- Concierge in security building