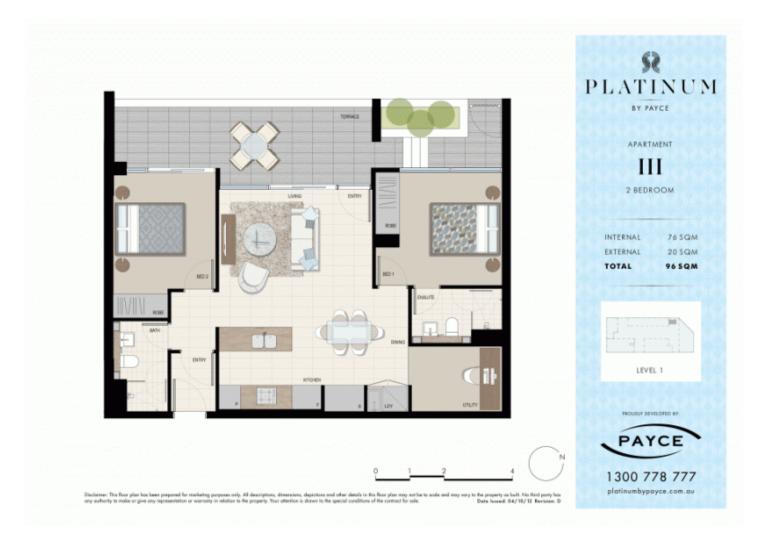

Located in the vibrant Victoria Park precinct, just 3km from the CBD, the new Platinum development by Payce is sophisticated urban living at its best. Platinum's five buildings surround a beautifully landscaped 1,930sqm elevated garden incorporating an alfresco dining and barbecue area, intimate pavilions for relaxing and an Asian-inspired bamboo grove.