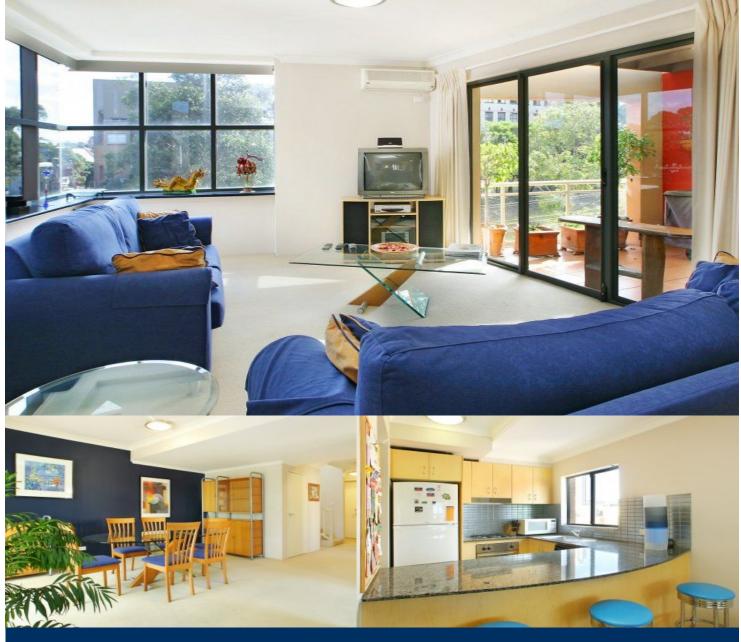

Sprawled over two levels this spacious three bedroom apartment combines convenience, space and practicality.

## Other features include:

- Three double bedrooms main with ensuite bathrooms
- Built ins and walk in wardrobes
- Two balconies looking out to tranquil tree tops
- Security complex and video surveilance
- Security lock up garage, storage alcove within
- Minutes walk to Redfern station