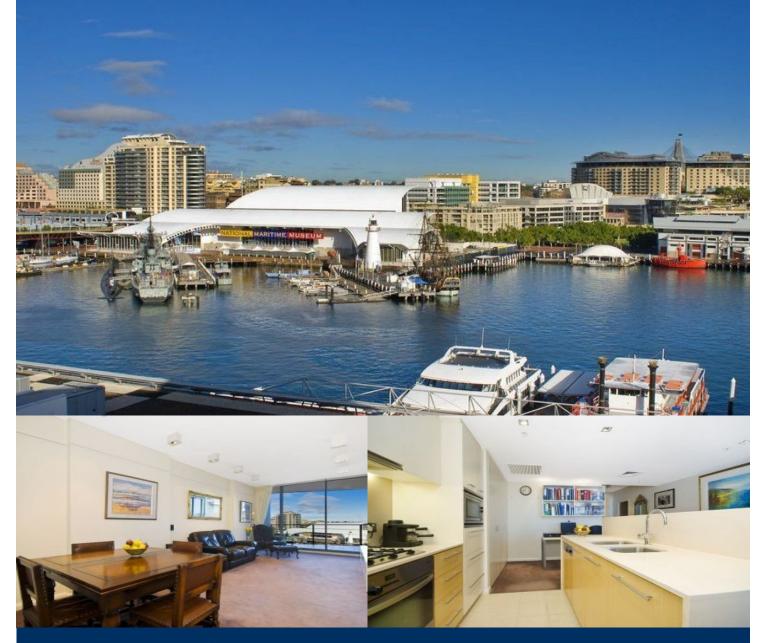

Gracing the eleventh floor of King Street Wharf, this spacious apartment boasts striking appointments and stunning views. Open plan living opens onto an expansive balcony overlooking the vibrant harbour and city life.

- Located between Darling Harbour and the city
- Two double bedrooms, master with ensuite
- Open plan living area, study corner
- Entertainer's balcony with harbour views
- Designer kitchen, island bench, ample storage
- Luxurious second bathroom with laundry
- Pool, sauna, gymnasium and concierge
- Excellent building security