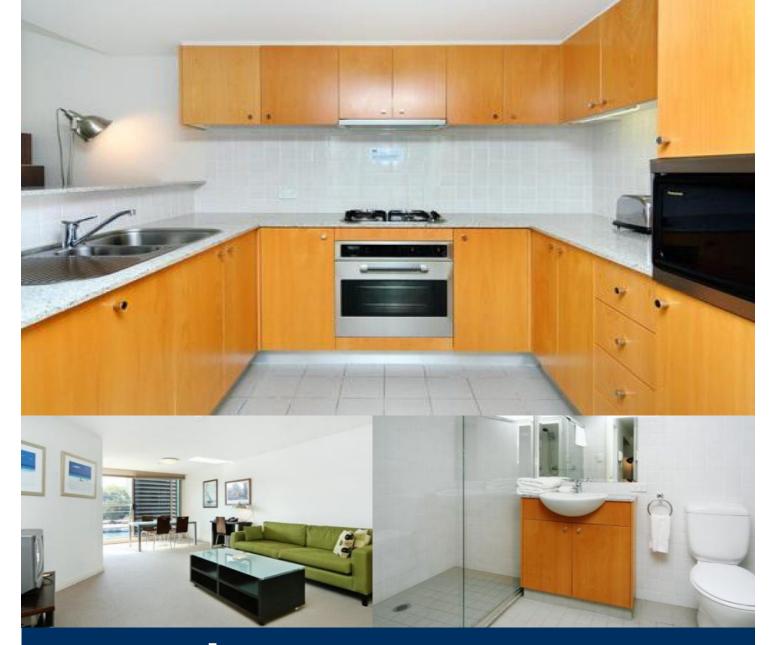

Located in the private residential section of the Woolloomooloo Finger Wharf, this fully furnished one bedroom apartment has absolute water front views towards Potts Point and Garden Island. With a very functional floor plan that maximises space and makes the most of the views, this apartment is a very liveable haven.

- Combined lounge/dining area
- Sleek kitchen with dishwasher and gas cooktop
- Generous bedroom with built-in wardrobes and water views
- Reverse cycle air conditioning
- On site 24 hour security
- Internal laundry