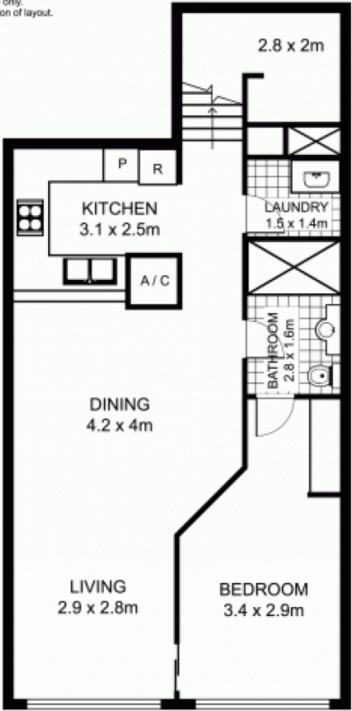

### 431/6 Cowper Wharf Rd, WOOLLOOMOOLOO

SCALE

\* note all measurements are approximate only. Plan is provided only as an indication of layout.

1 m

PLANS BY SURROUNDPIX PHONE: 1300 30 32 40