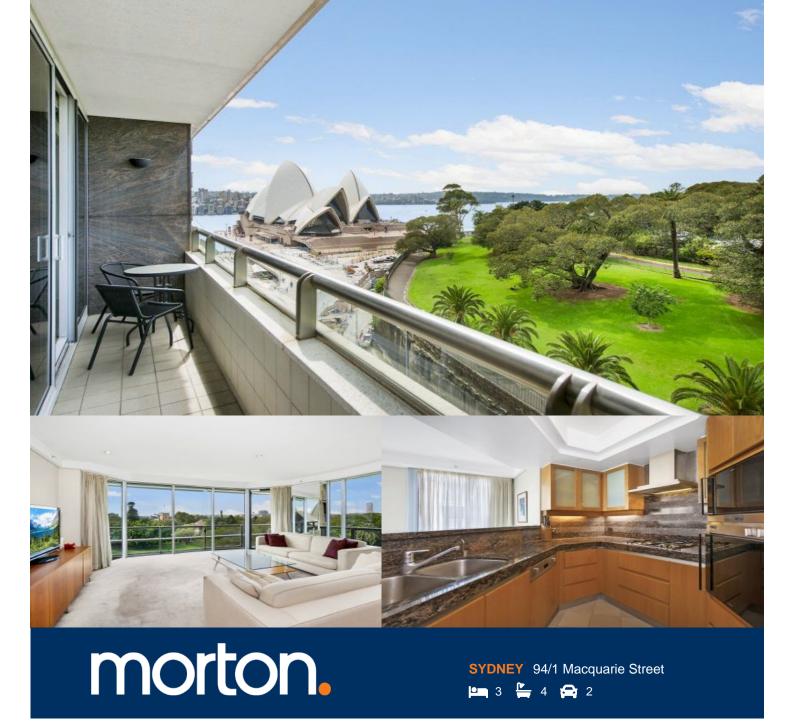

Situated at the northern end of Macquarie Street this apartment offers direct views of The Sydney Opera House, and The Royal Botanic Gardens.

- Perched on a high level on the south east corner of The Bennelong
- Offerings views from your balcony directly of The Sydney Opera House and The Royal Botanic Gardens.
- Stylish granite gas kitchen and bathroom
- Fully furnished with two secure car spaces (tandem)