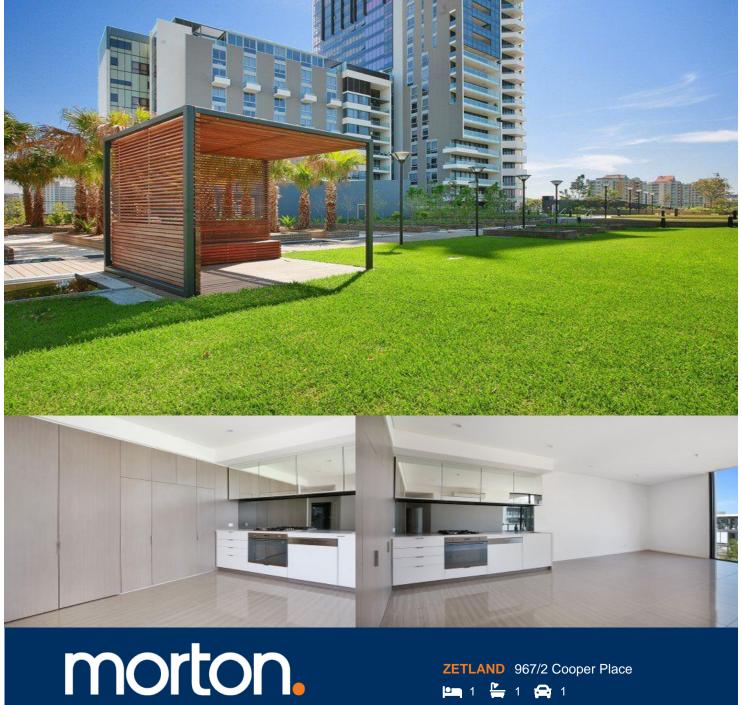

## **Morton RE**

rentals@morton.com.au

Located in the hub of Victoria Park, East Village offers resort-style apartment living with the largest private Sky Park in Sydney and instant access to a lively marketplace below and just 3kms to the CBD.

- Reverse cycle air conditioning
- Stainless steel Smeg appliances
- Soft close kitchen draws and cupboards
- Stone bench tops, mirror splash back
- LED under cupboard lighting
- Wool carpets, efficient LED down lights
- Gas bayonet to balcony for your BBQ
- Data/TV points in living and main bedroom
- Recessed mirrored cabinets in bathroom
- Security building, video intercom