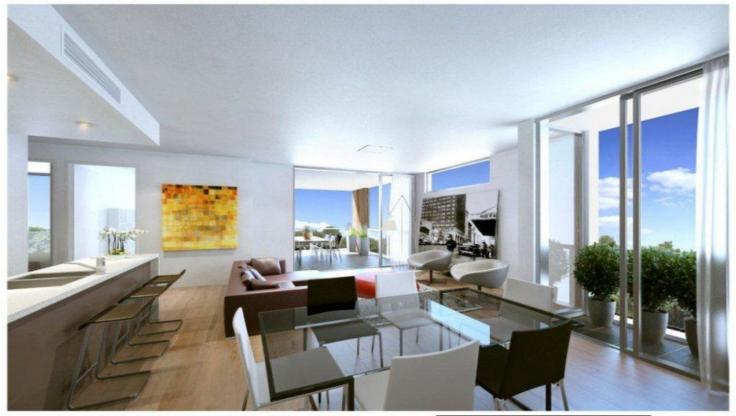

Located in the Waterloo, just 3km from the CBD, the new ORE development is eye-catching design with urban living at its best. Stylish eight level residential building maximises natural light and space for sophisticated living.

- One of the best layouts in the building, corner unit with plenty of natural light
- Generous size open plan living and dining area
- Stainless steel Smeg appliances and gas cook top with Wok burners
- Caesar stone bench top, charcoal glass splashbacks
- Main Bathroom and Ensuite with modern luxurious square lined Bath & Walk-in Shower