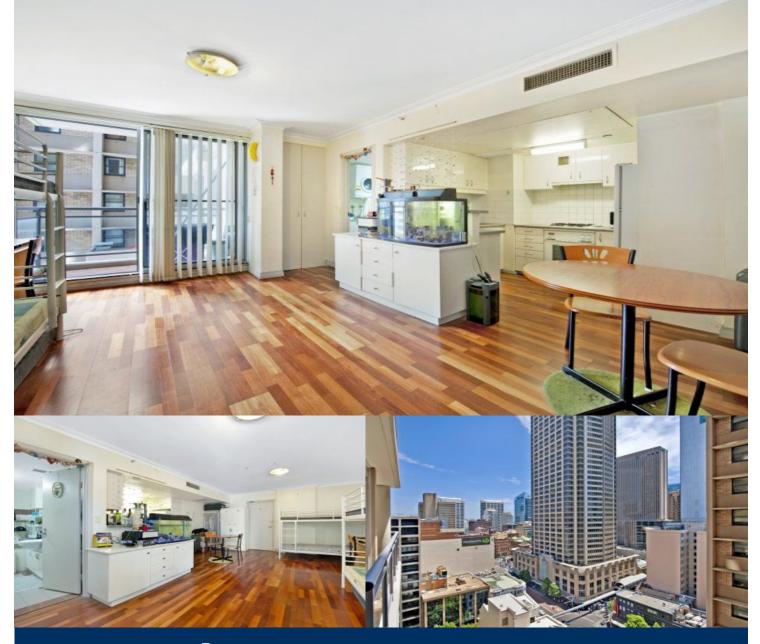

This studio apartment is conveniently located in the heart of the CBD,

- Ideally located in the heart of the city
- Well proportioned living space plus balcony
- Located on the 15th floor of a security building, it is high above the hustle and bustle of the city life
- Timber flooring throughout
- Full kitchen with gas cooking
- Bathroom with laundry facilities
- Central location with shops and cafes at your door step and moments away from Town Hall, Hyde Park and QVB
- This amazing location also offers a variety of dining and