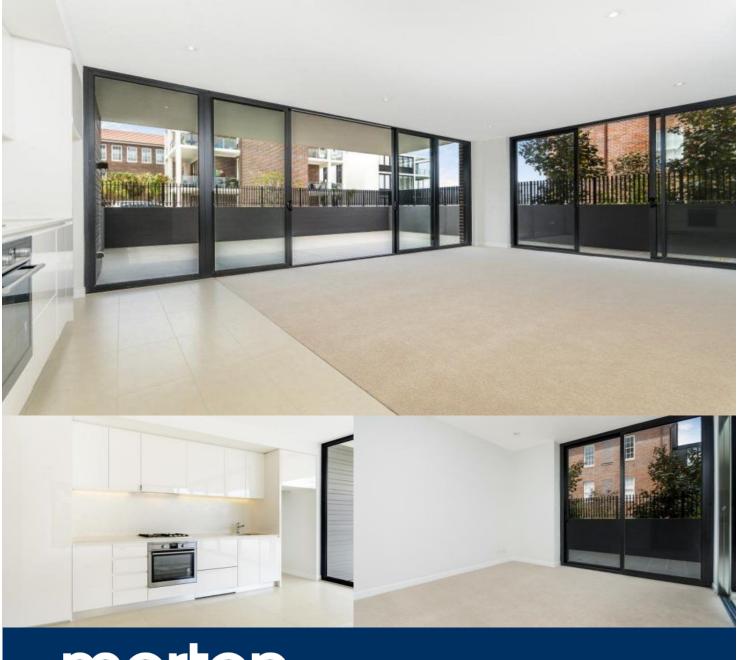

morton.

LITTLE BAY 3/26 Harvey Street

Be one of the first to live in the transformed Prince Henry redevelopment at Little Bay, located opposite peaceful parklands and neighboring bushlands. Only a few minutes walk from Little Bay beach is the Greenview Building, the newest addition to Coastal Quarter. Boasting park views and an abundance of natural light, this flowing open plan apartment is equipped with top of the line fittings and inclusions.

- Wool carpet in bedroom
- Generous balcony ideal for entertaining or taking in the view
- Kitchen features stainless steel appliances and stone bench tops
- Internal laundry includes Fisher & Paykel dryer and laundry tub