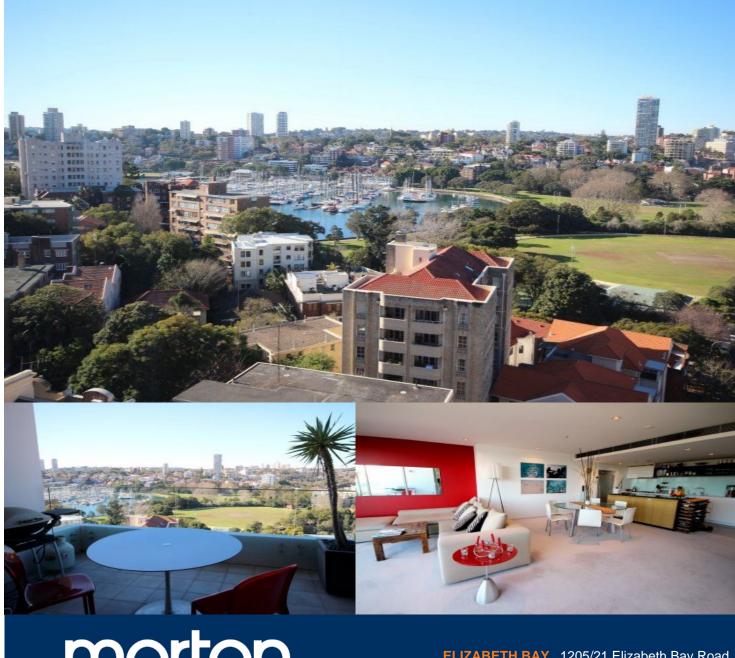

morton.

ELIZABETH BAY 1205/21 Elizabeth Bay Road

As advertised or by appointment

- Bright and spacious split level 2 bedroom apartment plus study nook
- Elegant kitchen with European appliances
- Embracing a sleek designer feel that takes full advantage of space and natural light
- Highly private, exceptionally secure and designed with an array of smart contemporary touches
- Additional features include one secure car space and Concierge service
- Excellent facilities include indoor pool and gym