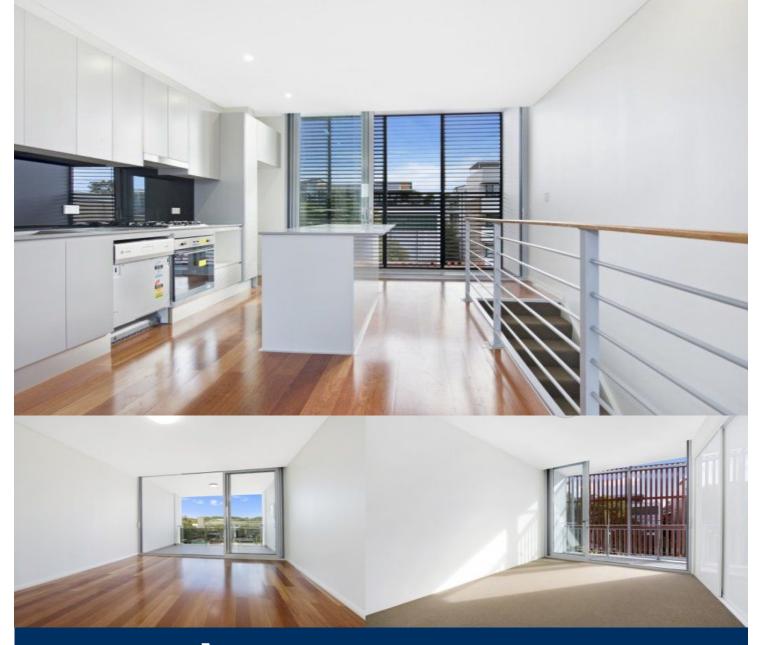

Great position in Alexandria with leafy surrounds and park facilities only a step away.

- Spacious 1 bedroom and 1 bathroom
- Brand new complex, split level apartment
- Cutting edge design by award winning Morris Bray Architects
- Oversized living area plus large entertaining terraces
- Gourmet polyurethane kitchens featuring stone bench tops
- Smeg appliances and integrated dishwashers