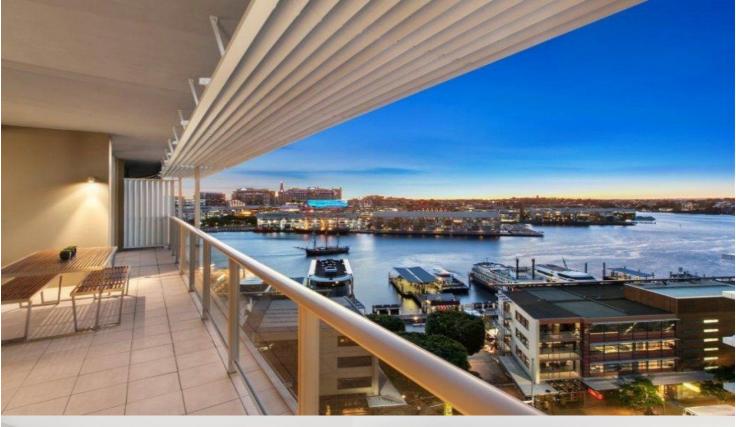

This immaculately presented apartment is only footsteps to vibrant Darling Harbour and King Street Wharf.

- Spacious three bedroom apartment including study, perfect for a home office
- Stylish open plan interiors and exquisite finishes throughout
- Impressive alfresco style balcony spanning the length of the apartment overlooking Darling Harbour
- Combined living/dining areas and gourmet gas kitchen with breakfast bar
- Three bedrooms, all connecting to balcony, master with ensuite bathroom and bath
- Additional features include air conditioning, internal laundry