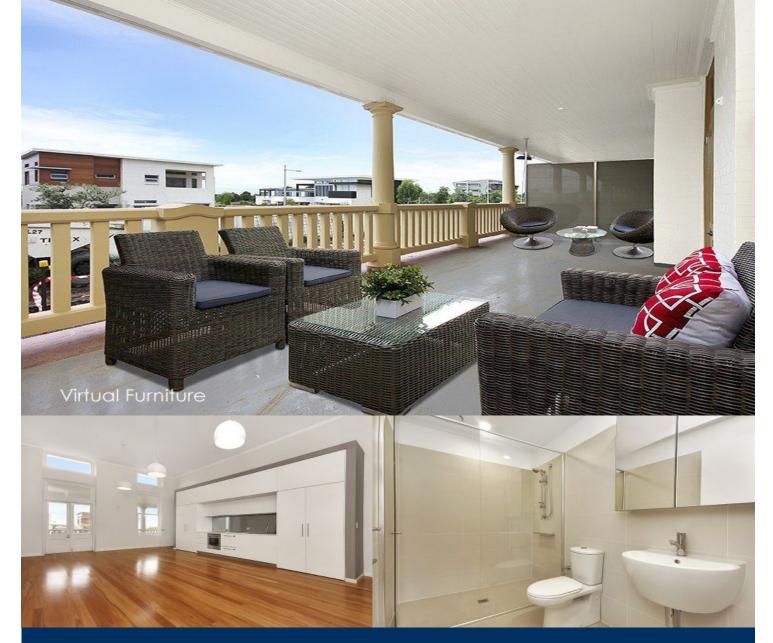

# morton.

Located just 20 minutes from the Sydney CBD and just two minutes walk from Little Bay Beach, East Village comprises a unique collection of superbly restored landmark heritage buildings. This two bedroom single storey apartment featuring high ceilings, grand windows, and huge entertaining spaces.

- Open plan living, dining and kitchen area
- Quality polished timber floorboards
- Soaring four metre high ceilings and original features
- Grand windows maximise light and airflow
- Huge colonnaded private outdoor entertaining areas
- Appliances including washer/dryer, refrigerator and dishwasher
- Two bright bedrooms with built in robes and neutral woollen carpets
- Two stylish bathrooms, loft storage space and internal laundry
- Open air car space
- 80sqm internal space, 65sqm external space, 20sqm storage