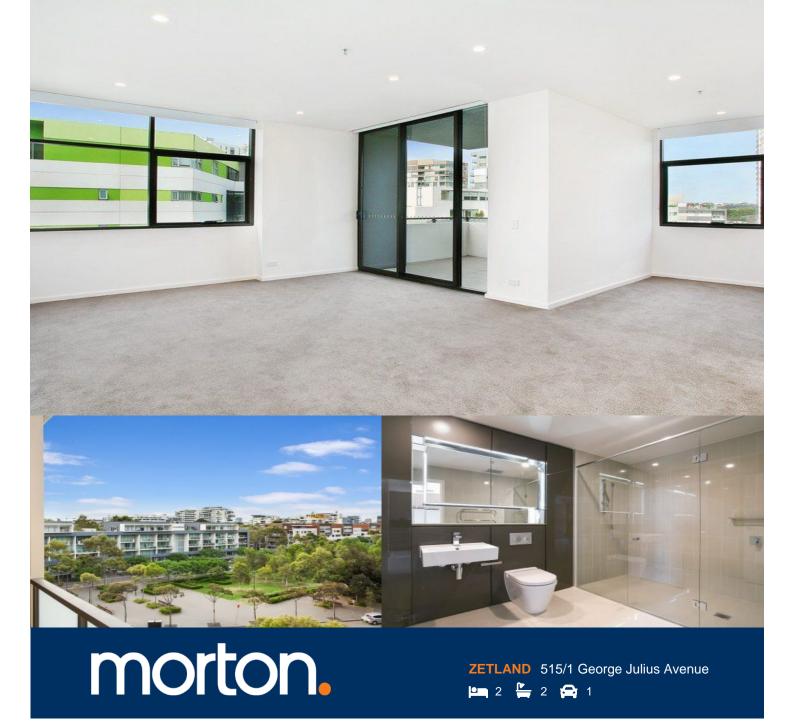

Located in the vibrant Victoria Park precinct, just 3km from the CBD, the new Platinum development by Payce is sophisticated urban living at its best. Platinum's five buildings surround a beautifully landscaped 1,930sqm elevated garden incorporating an alfresco dining and barbecue area, intimate pavilions for relaxing and an Asian-inspired bamboo grove.

- State of the art health club featuring pool, gymnasium, steam and massage rooms
- Stainless steel Miele appliances
- LED lighting throughout
- Stone bench tops, mirrored splash back
- Data/TV points in living and main bedroom
- Security building, Video intercom