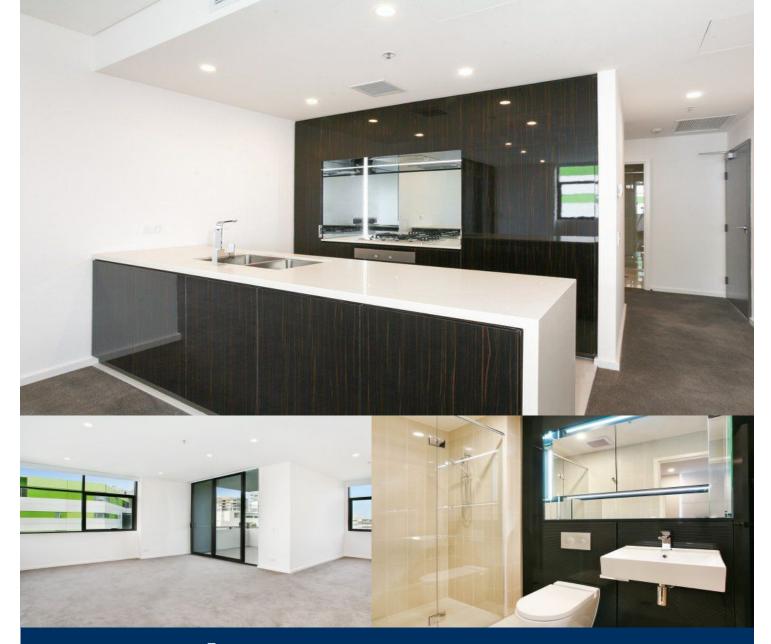

Located in the vibrant Victoria Park precinct, just 3km from the CBD, the new Platinum development by Payce is sophisticated urban living at its best. Platinum's five buildings surround a beautifully landscaped 1,930sqm elevated garden incorporating an alfresco dining and barbecue area, intimate pavilions for relaxing and an Asian-inspired bamboo grove.

- State of the art health club featuring pool, gymnasium, steam and massage rooms
- Stainless steel Miele appliances
- LED lighting throughout
- Stone bench tops, mirrored splash back
- Data/TV points in living and main bedroom
- Security building, Video intercom