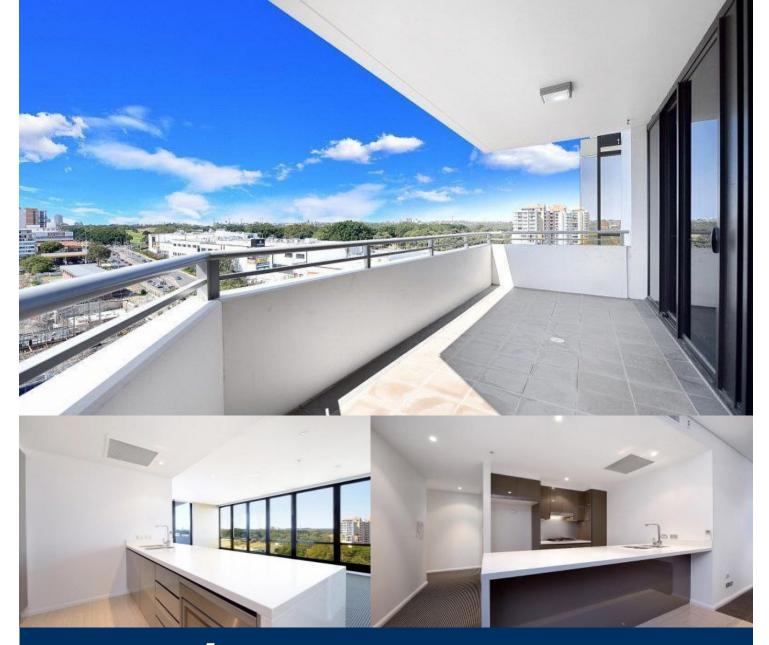

- Floor to ceiling windows allow lots of natural light
- Large balcony overlooking the city, district and park
- Stainless steel kitchen appliances and Caesar stone bench tops
- Gas cook top, microwave, integrated dishwasher and
- Good sized bedrooms with built-in robes, main with en-suite
- Modern bathrooms with frame less glass showers
- Double-glazed windows, split system A/C units in every room