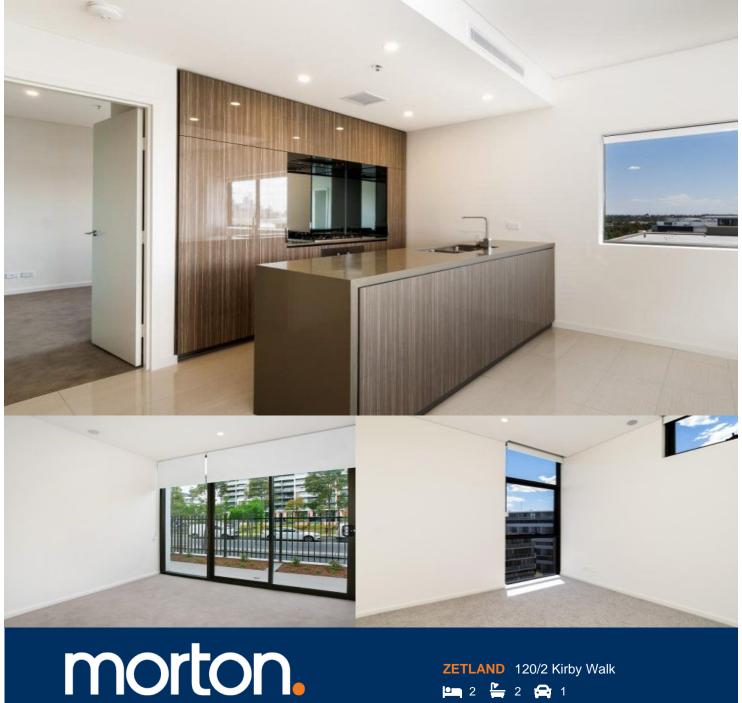

Located in the vibrant Victoria Park precinct, just 3km from the CBD, the new Platinum development by Payce is sophisticated urban living at its best. Platinum's five buildings surround a beautifully landscaped 1,930sqm elevated garden incorporating an alfresco dining and barbecue area, intimate pavilions for relaxing and an Asian-inspired bamboo grove.

- State of the art health club featuring pool, gymnasium, steam and massage rooms
- Stainless steel Miele appliances
- LED lighting throughout
- Stone bench tops, mirrored splash back
- Data/TV points in living and main bedroom
- Security building, Video intercom
- Air conditioning throughout