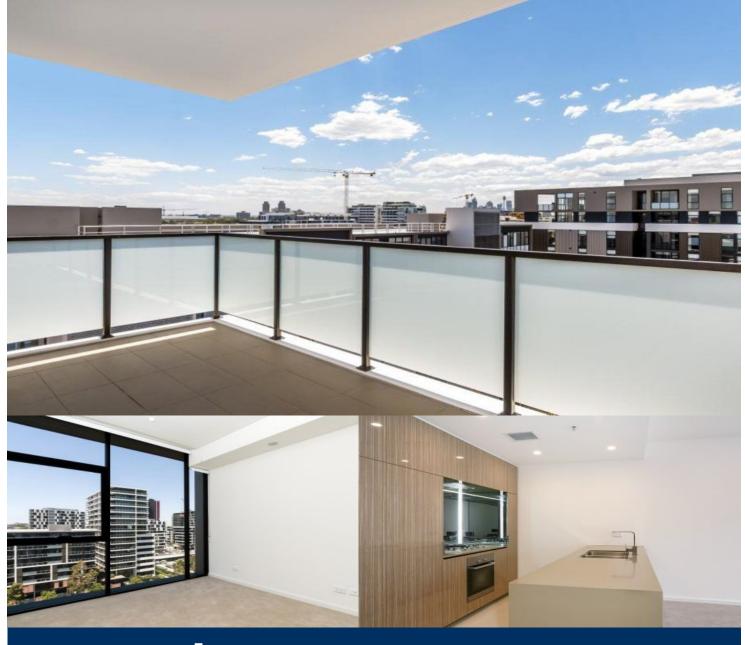

Located in the vibrant Victoria Park precinct, just 3km from the CBD, the new Platinum development by Payce is sophisticated urban living at its best. Platinum's five buildings surround a beautifully landscaped 1,930sqm elevated garden incorporating an alfresco dining and barbecue area, intimate pavilions for relaxing and an Asian-inspired bamboo grove.

- State of the art health club featuring pool, gymnasium, steam and massage rooms
- Stainless steel Miele appliances
- LED lighting throughout
- Stone bench tops, mirrored splash back
- Data/TV points in living and main bedroom
- Security building, Video intercom