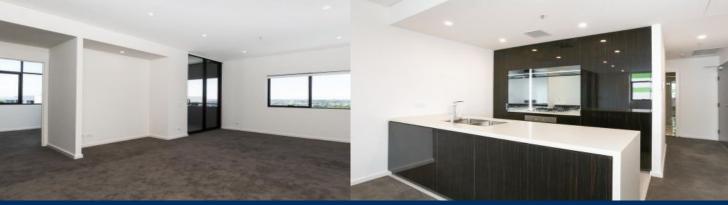

- State of the art health club featuring pool, gymnasium, steam and massage rooms

- Stainless steel Miele appliances
- LED lighting throughout
- Stone bench tops, mirrored splash back
- Data/TV points in living and main bedroom
- Security building, Video intercom
- Air conditioning throughout