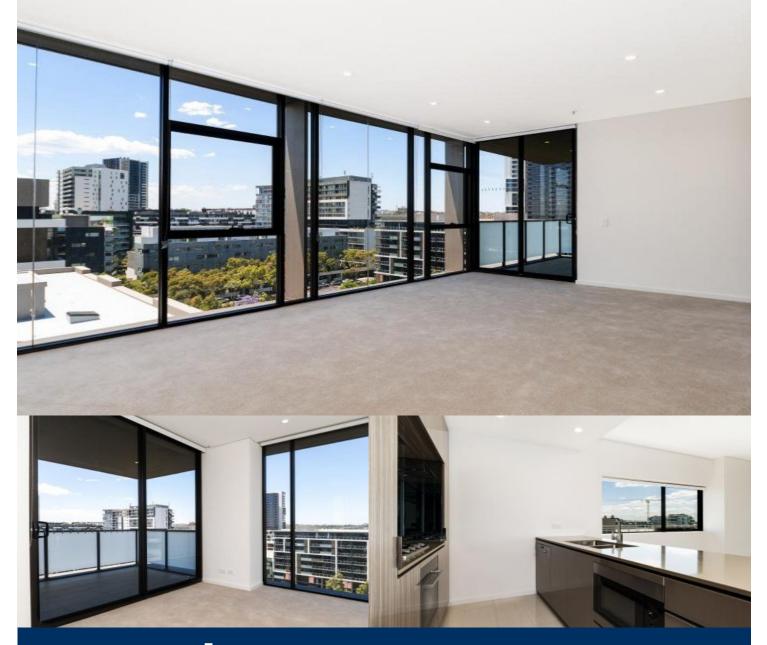

## morton.

Located in the vibrant Victoria Park precinct, just 3km from the CBD, the new Platinum development by Payce is sophisticated urban living at its best. Platinum's five buildings surround a beautifully landscaped 1,930sqm elevated garden incorporating an alfresco dining and barbecue area, intimate pavilions for relaxing and an Asian-inspired bamboo grove.

- State of the art health club featuring pool, gymnasium, steam and massage rooms

- Stainless steel Miele appliances
- LED lighting throughout
- Stone bench tops, mirrored splash back
- Data/TV points in living and main bedroom
- Security building, Video intercom
- Air conditioning throughout