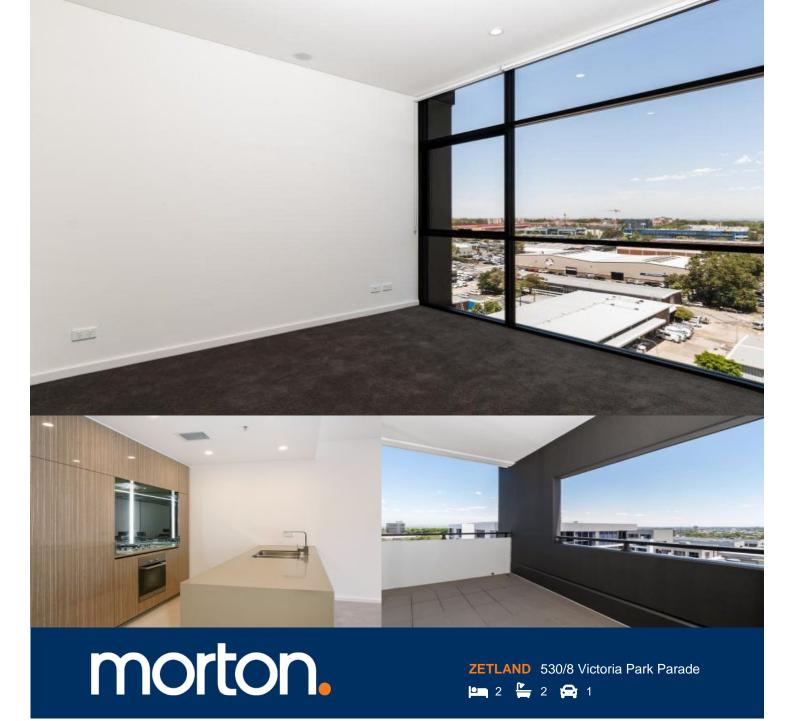

Located in the vibrant Victoria Park precinct, just 3km from the CBD, the new Platinum development by Payce is sophisticated urban living at its best. Platinum's five buildings surround a beautifully landscaped 1,930sqm elevated garden incorporating an alfresco dining and barbecue area, intimate pavilions for relaxing and an Asian-inspired bamboo grove.

- State of the art health club featuring pool, gymnasium, steam and massage rooms
- Stainless steel Miele appliances
- LED lighting throughout
- Stone bench tops, mirrored splash back
- Data/TV points in living and main bedroom
- Security building, Video intercom