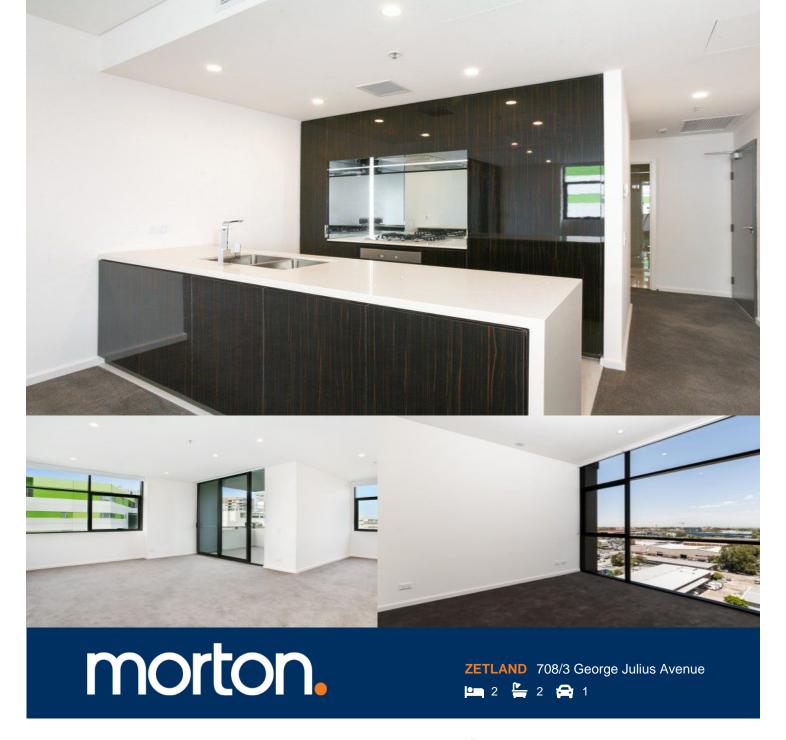

Located in the vibrant Victoria Park precinct, just 3km from the CBD, the new Platinum development by Payce is sophisticated urban living at its best. Platinum's five buildings surround a beautifully landscaped 1,930sqm elevated garden incorporating an alfresco dining and barbecue area, intimate pavilions for relaxing and an Asian-inspired bamboo grove.

- State of the art health club featuring pool, gymnasium, steam and massage rooms
- Stainless steel Miele appliances
- LED lighting throughout
- Stone bench tops, mirrored splash back
- Data/TV points in living and main bedroom
- Security building, Video intercom
- Air conditioning throughout