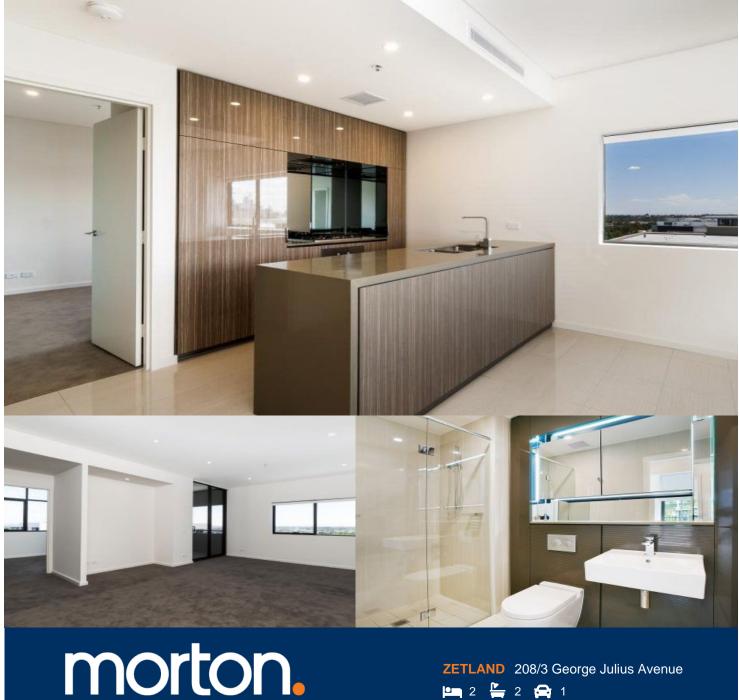

Located in the vibrant Victoria Park precinct, just 3km from the CBD, the new Platinum development by Payce is sophisticated urban living at its best. Platinum's five buildings surround a beautifully landscaped 1,930sqm elevated garden incorporating an alfresco dining and barbecue area, intimate pavilions for relaxing and an Asian-inspired bamboo grove.

- State of the art health club featuring pool, gymnasium, steam and massage rooms
- Stainless steel Miele appliances
- LED lighting throughout
- Stone bench tops, mirrored splash back

www.mortonandmorton.com.au/12029463

- Data/TV points in living and main bedroom
- Security building, Video intercom

As advertised or by appointment