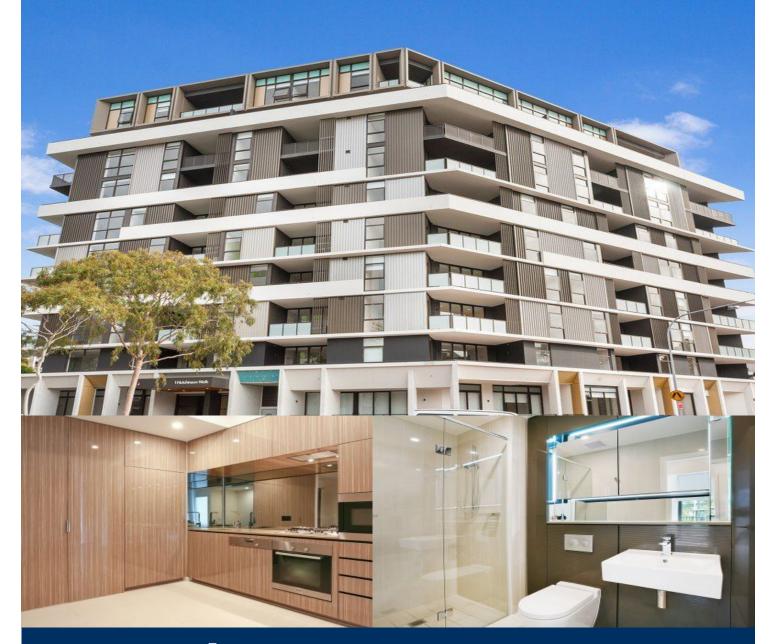

Located in the vibrant Victoria Park precinct, just 3km from the CBD, the new Platinum development by Payce is sophisticated urban living at its best. Platinum's five buildings surround a beautifully landscaped 1,930sqm elevated garden incorporating an alfresco dining and barbecue area, intimate pavilions for relaxing and an Asian-inspired bamboo grove.

- State of the art health club featuring pool, gymnasium, steam and massage rooms
- Stainless steel Miele appliances
- LED lighting throughout
- Stone bench tops, mirrored splash back
- Data/TV points in living and main bedroom
- Security building, Video intercom

ZETLAND 819/6 Victoria Park Parade