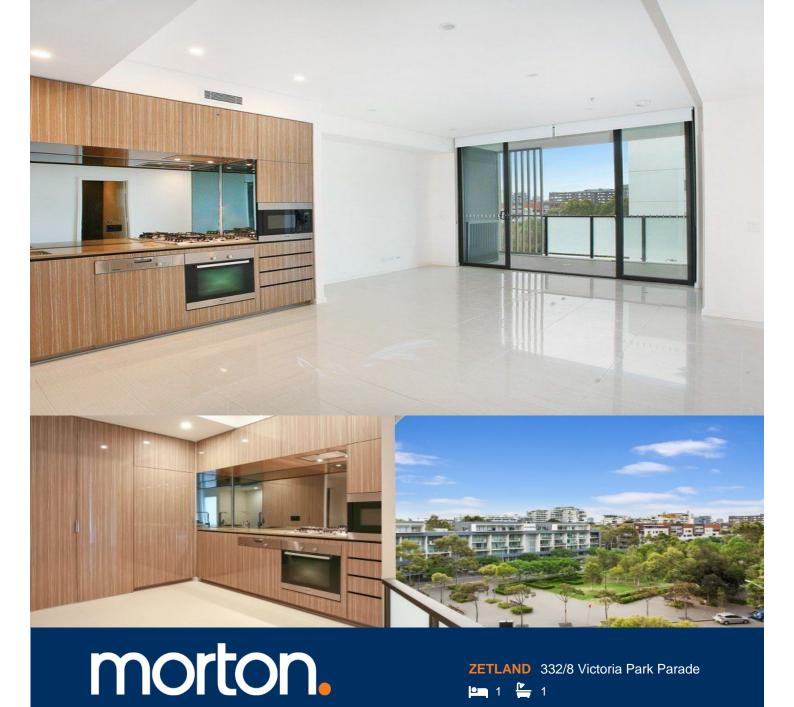

Located in the vibrant Victoria Park precinct, just 3km from the CBD, the new Platinum development by Payce is sophisticated urban living at its best. Platinum's five buildings surround a beautifully landscaped 1,930sqm elevated garden incorporating an alfresco dining and barbecue area, intimate pavilions for relaxing and an Asian-inspired bamboo grove.

- State of the art health club featuring pool, gymnasium, steam and massage rooms
- Stainless steel Miele appliances
- LED lighting throughout
- Stone bench tops, mirrored splash back
- Data/TV points in living and main bedroom
- Security building, Video intercom