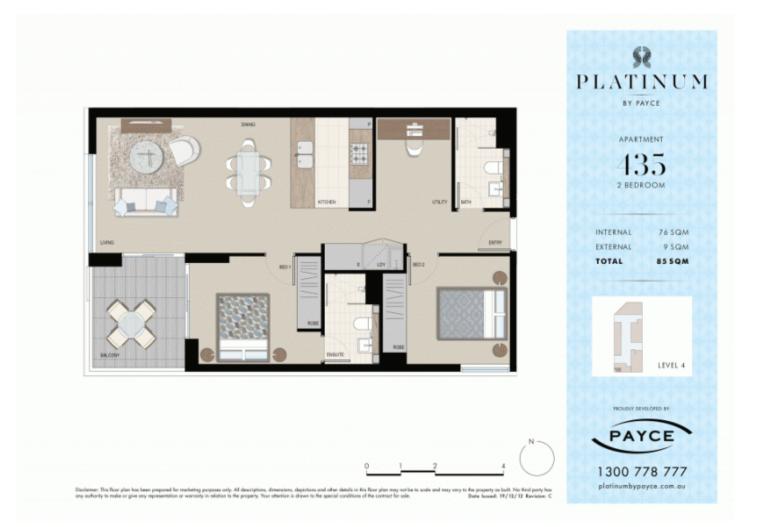

y at www.mortonandmorton.com.au/12007083

Located in the vibrant Victoria Park precinct, just 3km from the CBD, the new Platinum development by Payce is sophisticated urban living at its best. Platinum's five buildings surround a beautifully landscaped 1,930sqm elevated garden incorporating an alfresco dining and barbecue area, intimate pavilions for relaxing and an Asian-inspired bamboo grove.

- State of the art health club featuring pool, gymnasium, steam and massage rooms
- Stainless steel Miele appliances
- LED lighting throughout
- Stone bench tops, mirrored splash back
- Data/TV points in living and main bedroom
- Security building, Video intercom

## **ZETLAND** 435/2 Kirby Walk

## View

As advertised or by appointment

## Agent

Morton RE

□ rentals@morton.com.au

morton.com.au