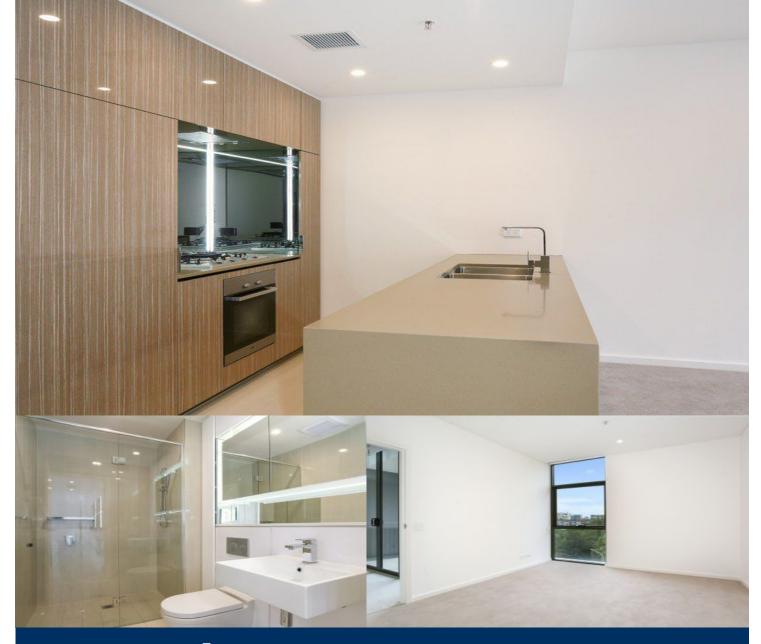

Located in the vibrant Victoria Park precinct, just 3km from the CBD, the new Platinum development by Payce is sophisticated urban living at its best. Platinum's five buildings surround a beautifully landscaped 1,930sqm elevated garden incorporating an alfresco dining and barbecue area, intimate pavilions for relaxing and an Asian-inspired bamboo grove.

- State of the art health club featuring pool, gymnasium, steam and massage rooms
- Stainless steel Miele appliances
- LED lighting throughout
- Stone bench tops, mirrored splash back
- Data/TV points in living and main bedroom
- Security building, Video intercom