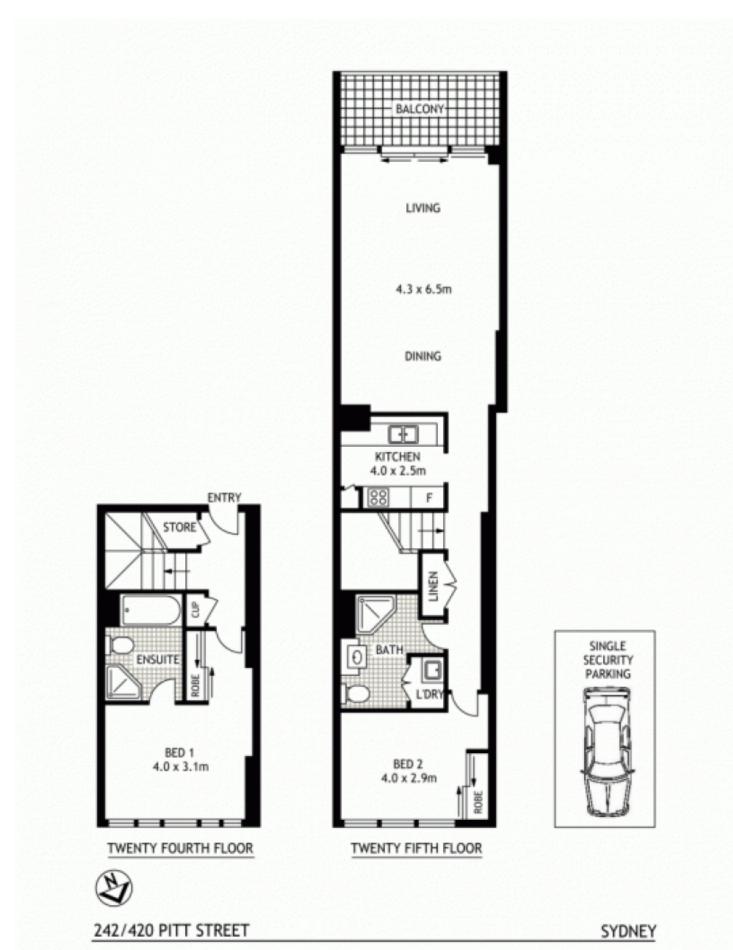

Flowing over two split levels and invitingly well presented for carefree modern living, this surprisingly spacious apartment presents a low maintenance lifestyle of convenience and quality. Occupying an elevated setting on levels 24 and 25, spectacular uninterrupted views stretch across Belmore Park.

- Well proportioned open plan lounge and dining
- Generous balcony is suited to casual entertaining
- Double bedrooms with built-ins, master with ensuite
- CaesarStone kitchen, stainless steel gas appliances
- Air conditioning, secure parking space for one car
- European laundry, concierge, gymnasium, storage

### morton.com.au

SCAPE Floor Planing Disclaimer: This floor plan is conceptual only. It is provided for illustrative purposes only and should not be relied upon. We make no guarantees to the correctness of this plan. All interested parties should make and rely on their own enquiries in determining the accuracy of the information contained in this floor plan.