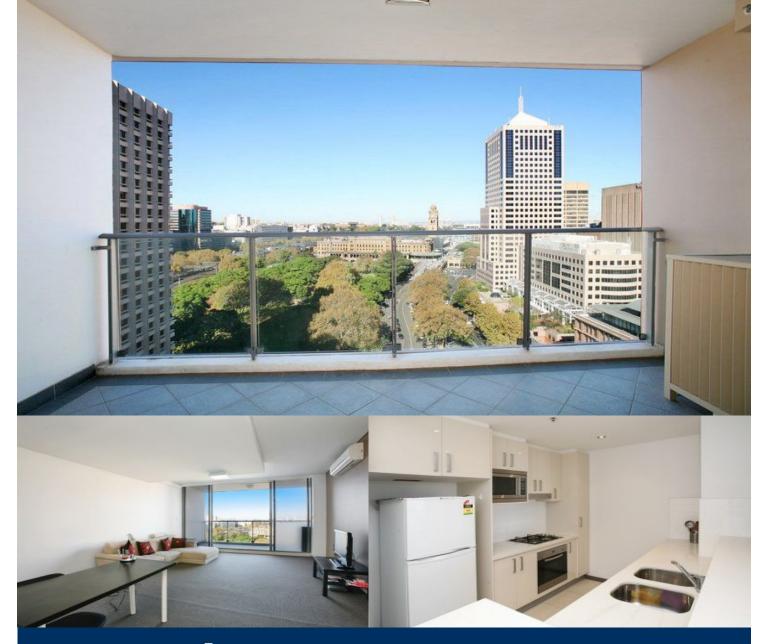

Flowing over two split levels and invitingly well presented for carefree modern living, this surprisingly spacious apartment presents a low maintenance lifestyle of convenience and quality. Occupying an elevated setting on levels 24 and 25, spectacular uninterrupted views stretch across Belmore Park.

- Well proportioned open plan lounge and dining
- Generous balcony is suited to casual entertaining
- Double bedrooms with built-ins, master with ensuite
- CaesarStone kitchen, stainless steel gas appliances
- Air conditioning, secure parking space for one car
- European laundry, concierge, gymnasium, storage