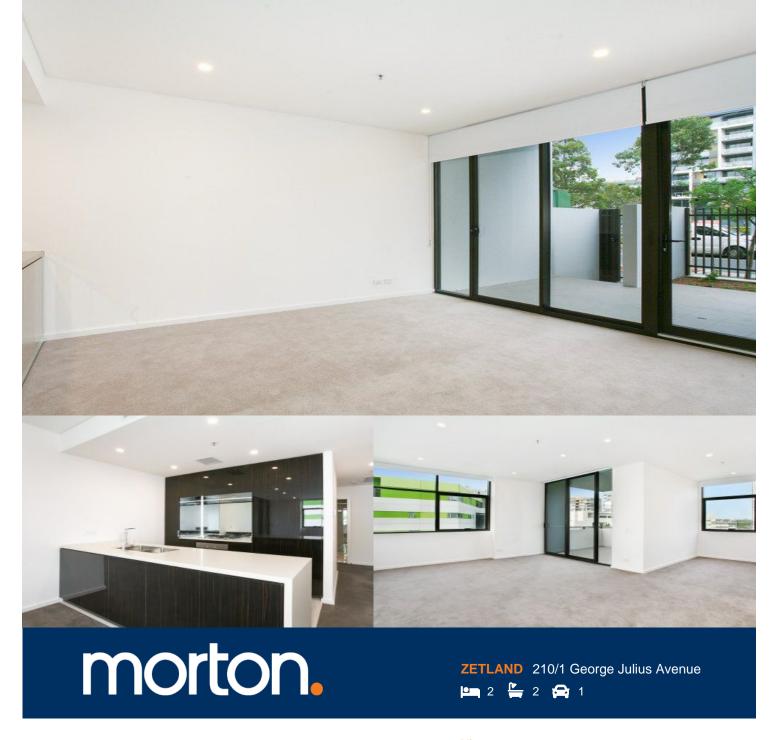

Located in the vibrant Victoria Park precinct, just 3km from the CBD, the new Platinum development by Payce is sophisticated urban living at its best. Platinum's five buildings surround a beautifully landscaped 1,930sqm elevated garden incorporating an alfresco dining and barbecue area, intimate pavilions for relaxing and an Asian-inspired bamboo grove.

- State of the art health club featuring pool, gymnasium, steam and massage rooms
- Stainless steel Miele appliances
- LED lighting throughout
- Stone bench tops, mirrored splash back
- Data/TV points in living and main bedroom
- Security building, Video intercom