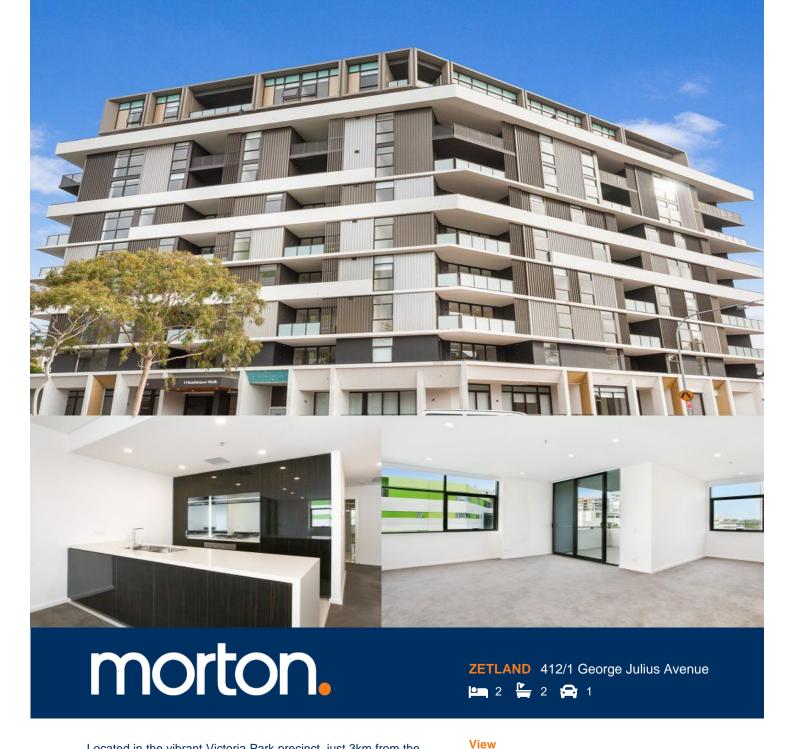

Located in the vibrant Victoria Park precinct, just 3km from the CBD, the new Platinum development by Payce is sophisticated urban living at its best. Platinum's five buildings surround a beautifully landscaped 1,930sqm elevated garden incorporating an alfresco dining and barbecue area, intimate pavilions for relaxing and an Asian-inspired bamboo grove.

- State of the art health club featuring pool, gymnasium, steam and massage rooms
- Stainless steel Miele appliances
- LED lighting throughout
- Stone bench tops, mirrored splash back
- Data/TV points in living and main bedroom
- Security building, Video intercom
- Air conditioning throughout