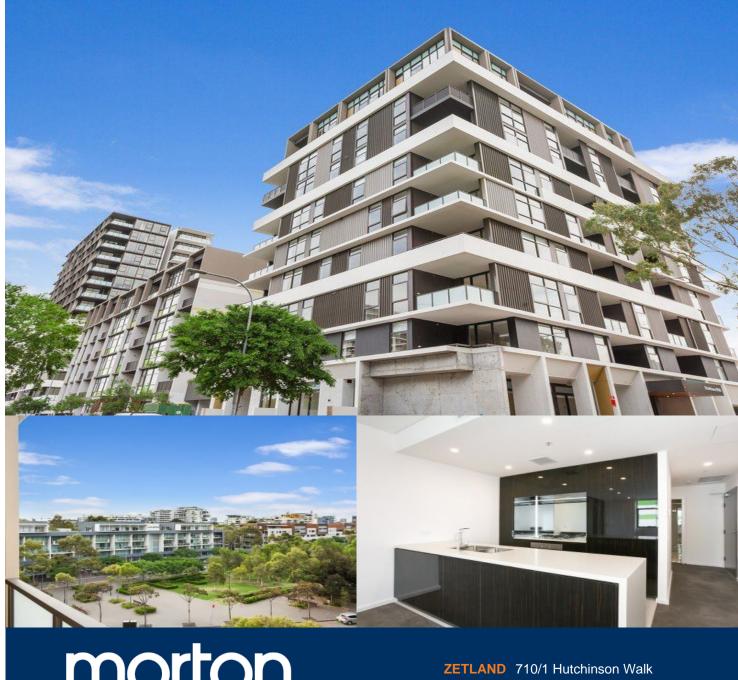

Located in the vibrant Victoria Park precinct, just 3km from the CBD, the new Platinum development by Payce is sophisticated urban living at its best. Platinum's five buildings surround a beautifully landscaped 1,930sqm elevated garden incorporating an alfresco dining and barbecue area, intimate pavilions for relaxing and an Asian-inspired bamboo grove.

- State of the art health club featuring pool, gymnasium, steam and massage rooms
- Stainless steel Miele appliances
- LED lighting throughout
- Stone bench tops, mirrored splash back
- Data/TV points in living and main bedroom
- Security building, Video intercom