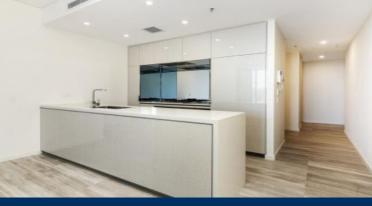

- State of the art health club featuring pool, gymnasium, steam and massage rooms
- Stainless steel Miele appliances
- LED lighting throughout
- Stone bench tops, mirrored splash back
- Data/TV points in living and main bedroom