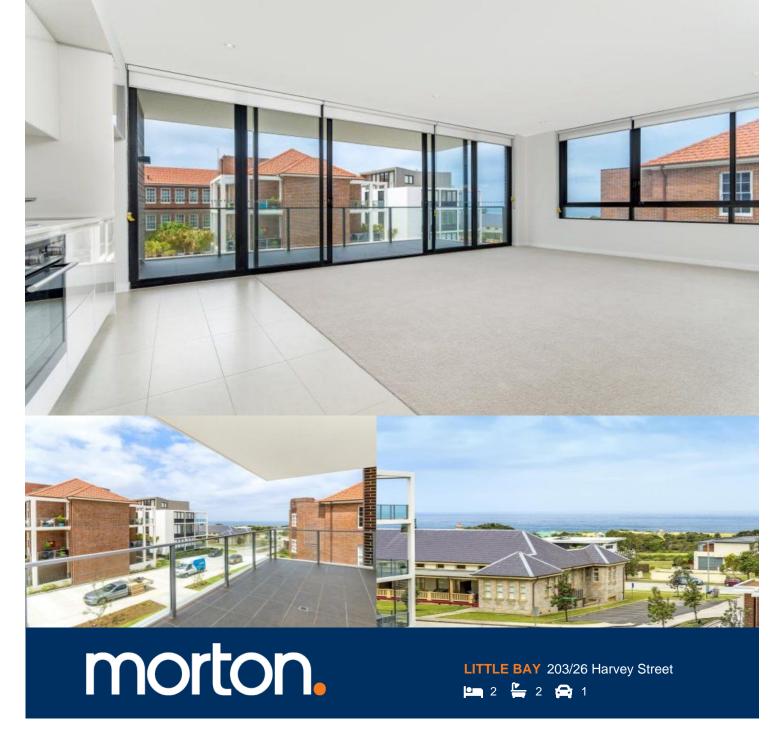

Be one of the first to live in the transformed Prince Henry redevelopment at Little Bay, located opposite peaceful parklands and neighboring bushlands. Only a few minutes walk from Little Bay beach is the Greenview Building, the newest addition to Coastal Quarter. Boasting park views and an abundance of natural light, this flowing open plan apartment is equipped with top of the line fittings and inclusions.

- Wool carpet in bedroom
- Generous balcony ideal for entertaining or taking in the view
- Kitchen features stainless steel appliances and stone bench tops
- Internal laundry includes Fisher & Paykel dryer and laundry tub

# COASTAL QUARTER G-203 PRINCE HENRY AT LITTLE BAY

Bedrooms Bathrooms Basement Parking

2+ Media 2 1

Internal Area External Area

TOTAL AREA

99 sqm