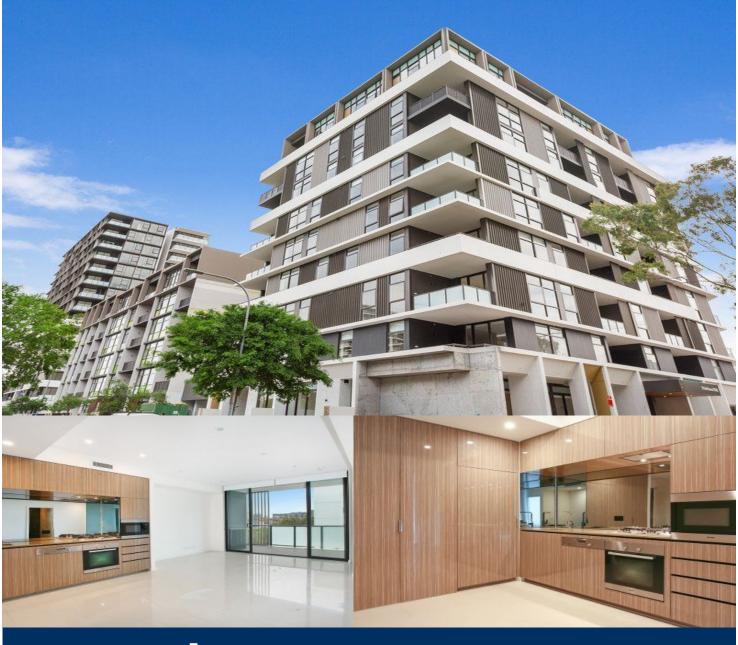

morton.

ZETLAND 226/8 Victoria Park Parade

<u>u</u> 1

Located in the vibrant Victoria Park precinct, just 3km from the CBD, the new Platinum development by Payce is sophisticated urban living at its best. Platinum's five buildings surround a beautifully landscaped 1,930sqm elevated garden incorporating an alfresco dining and barbecue area, intimate pavilions for relaxing and an Asian-inspired bamboo grove.

- State of the art health club featuring pool, gymnasium, steam and massage rooms  $% \left( 1\right) =\left( 1\right) \left( 1\right)$
- Stainless steel Miele appliances
- LED lighting throughout
- Stone bench tops, mirrored splash back
- Data/TV points in living and main bedroom
- Security building, Video intercom
- Air conditioning throughout