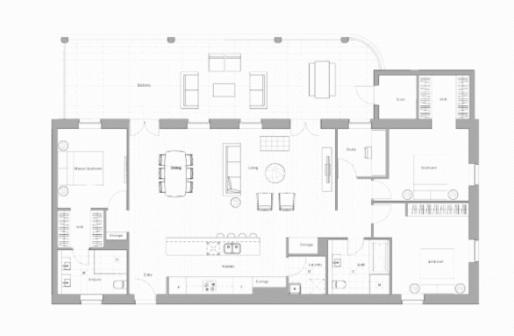

- Wool carpet in bedroom and tiles in dining and kitchen areas

- Generous balcony ideal for entertaining or taking in the view

- Kitchen features AEG appliances and stone bench tops

- Internal laundry includes Fisher & Paykel dryer and laundry tub