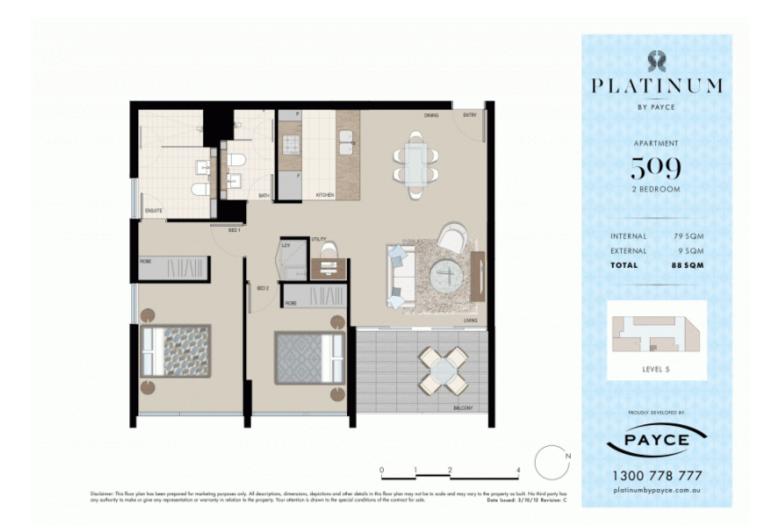

on.com.au/11595363

Located in the vibrant Victoria Park precinct, just 3km from the CBD, the new Platinum development by Payce is sophisticated urban living at its best. Platinum's five buildings surround a beautifully landscaped 1,930sqm elevated garden incorporating an alfresco dining and barbecue area, intimate pavilions for relaxing and an Asian-inspired bamboo grove.

- State of the art health club featuring pool, gymnasium, steam and massage rooms
- Stainless steel Miele appliances
- LED lighting throughout
- Stone bench tops, mirrored splash back
- Data/TV points in living and main bedroom
- Security building, Video intercom

ZETLAND 509/1 George Julius Avenue

## View

As advertised or by appointment

## Agent

Sandy Shen

- 0410 593 246
- sandy.shen@morton.com.au

morton.com.au