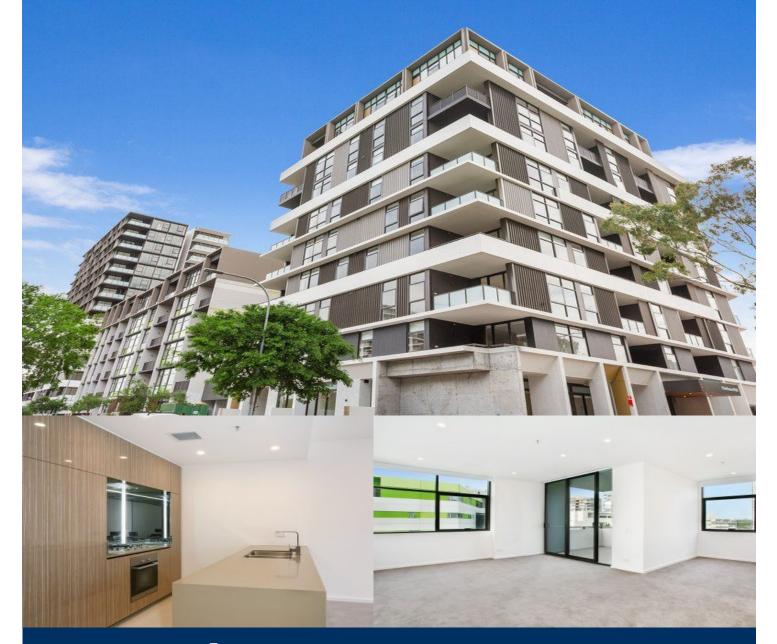

Located in the vibrant Victoria Park precinct, just 3km from the CBD, the new Platinum development by Payce is sophisticated urban living at its best. Platinum's five buildings surround a beautifully landscaped 1,930sqm elevated garden incorporating an alfresco dining and barbecue area, intimate pavilions for relaxing and an Asian-inspired bamboo grove.

- State of the art health club featuring pool, gymnasium, steam and massage rooms
- Stainless steel Miele appliances
- LED lighting throughout
- Stone bench tops, mirrored splash back
- Data/TV points in living and main bedroom
- Security building, Video intercom