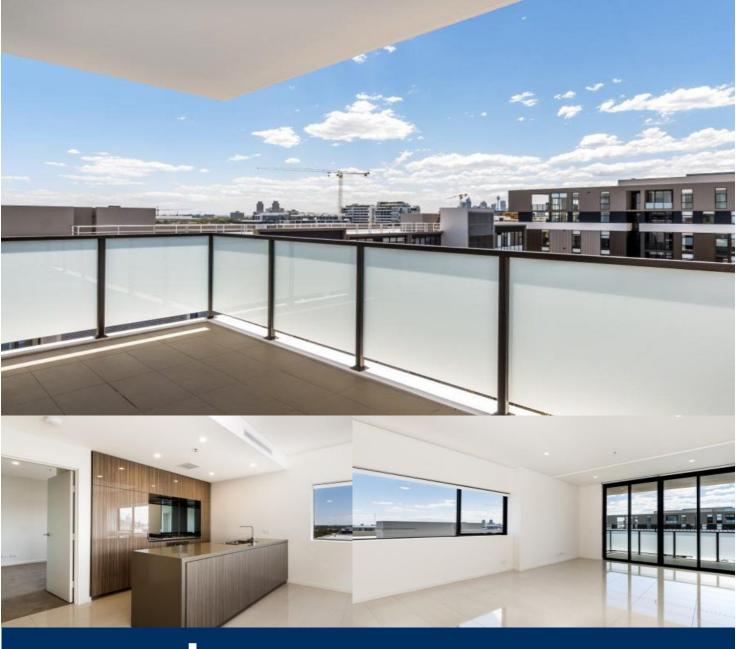

Located in the vibrant Victoria Park precinct, just 3km from the CBD, the new Platinum development by Payce is sophisticated urban living at its best. Platinum's five buildings surround a beautifully landscaped 1,930sqm elevated garden incorporating an alfresco dining and barbecue area, intimate pavilions for relaxing and an Asian-inspired bamboo grove.

- State of the art health club featuring pool, gymnasium, steam and massage rooms
- Stainless steel Miele appliances
- LED lighting throughout
- Stone bench tops, mirrored splash back
- Data/TV points in living and main bedroom
- Security building, Video intercom