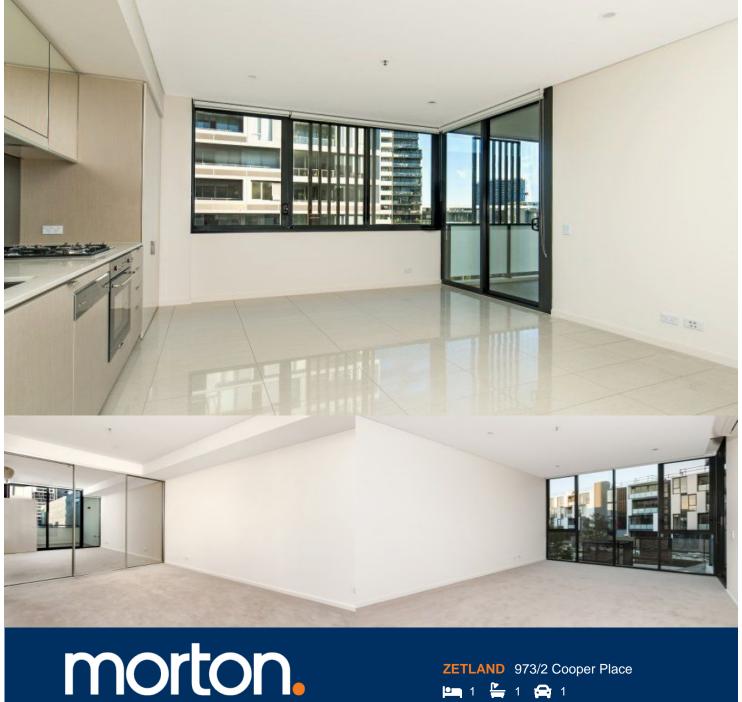

- Reverse cycle air conditioning
- Stainless steel Smeg appliances
- Soft close kitchen draws and cupboards
- Stone bench tops, mirror splash back
- LED under cupboard lighting
- Wool carpets, efficient LED down lights
- Gas bayonet to balcony for your BBQ
- Data/TV points in living and main bedroom
- Recessed mirrored cabinets in bathroom
- Security building, video intercom

AND 973/2 Cooper Place