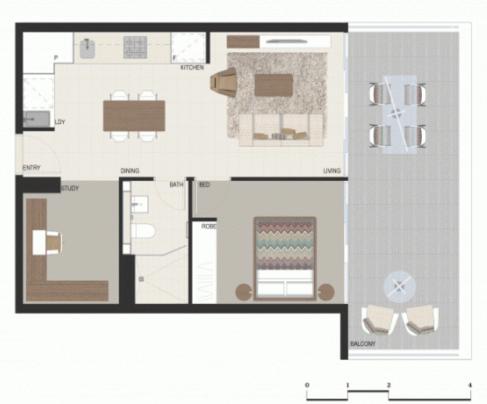

973 Thed+stud Theth Treaking

Internal 50sqm External 19sqm Total 69sqm

Proudly-developed by

eastvillage.com.au 1800 888 688