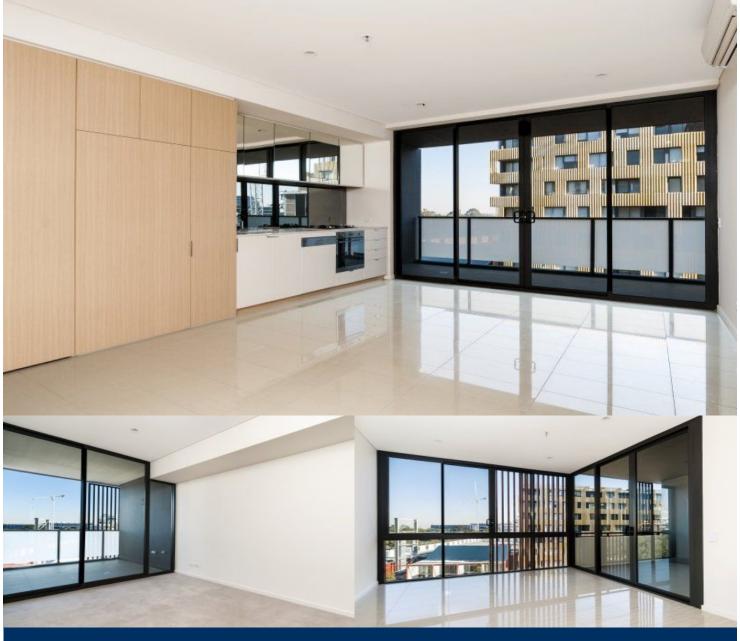

morton.

**ZETLAND** 772/2 Cooper Place

Located in the hub of Victoria Park, East Village offers resort-style apartment living with the largest private Sky Park in Sydney and instant access to a lively marketplace below and just 3kms to the CBD.

- Reverse cycle air conditioning
- Stainless steel Smeg appliances
- Soft close kitchen draws and cupboards
- Stone bench tops, mirror splash back
- LED under cupboard lighting
- Wool carpets, efficient LED down lights
- Gas bayonet to balcony for your BBQ
- Data/TV points in living and main bedroom
- Recessed mirrored cabinets in bathroom
- Security building, video intercom