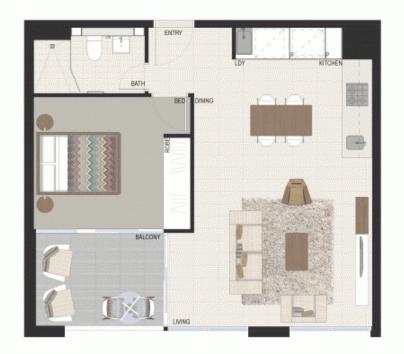

## **Morton RE**

rentals@morton.com.au

East Village

772 1bed 1bath+storag

Internal 50sqm External 7sqm Total 57sqm

Location Key

Proorfly developed by

eastvillage.com.au 1800 888 688