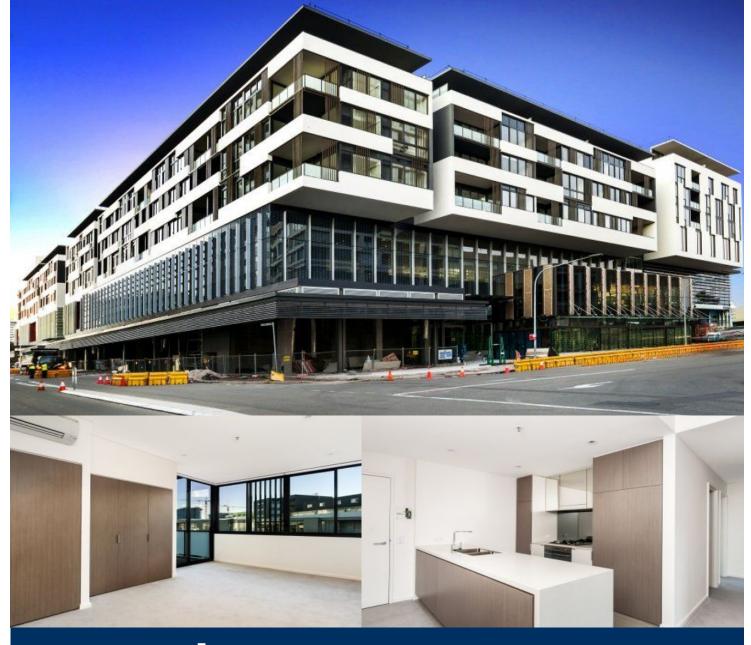

morton.

ZETLAND 751/2C Defries Avenue

2

Located in the hub of Victoria Park, East Village offers resort-style apartment living with the largest private Sky Park in Sydney and instant access to a lively marketplace below and just 3kms to the CBD.

- Reverse cycle air conditioning
- Stainless steel Smeg appliances
- Soft close kitchen draws and cupboards
- Stone bench tops, mirror splash back
- LED under cupboard lighting
- Wool carpets, efficient LED down lights
- Gas bayonet to balcony for your BBQ
- Data/TV points in living and main bedroom
- Recessed mirrored cabinets in bathroom
- Security building, video intercom