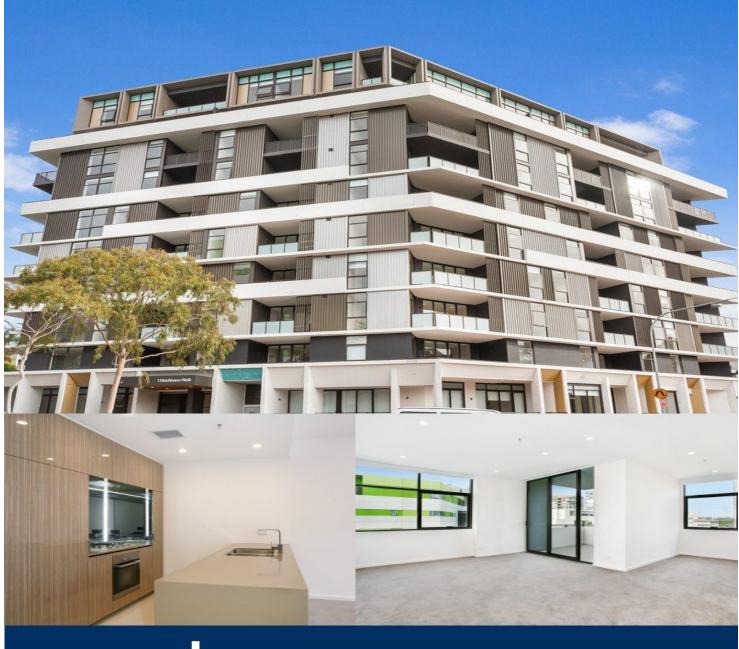

Located in the vibrant Victoria Park precinct, just 3km from the CBD, the new Platinum development by Payce is sophisticated urban living at its best. Platinum's five buildings surround a beautifully landscaped 1,930sqm elevated garden incorporating an alfresco dining and barbecue area, intimate pavilions for relaxing and an Asian-inspired bamboo grove.

- State of the art health club featuring pool, gymnasium, steam and massage rooms
- Stainless steel Miele appliances
- LED lighting throughout
- Stone bench tops, mirrored splash back
- Data/TV points in living and main bedroom
- Security building, Video intercom