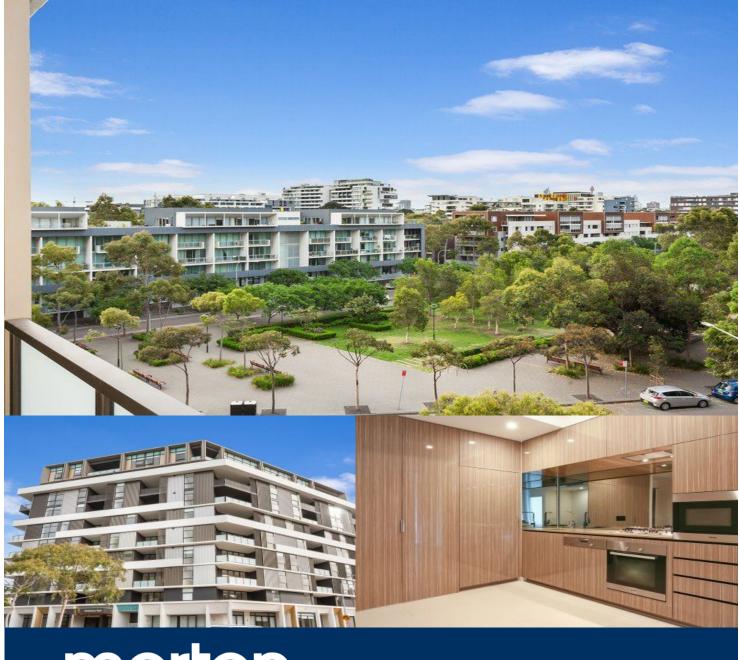

morton.

**ZETLAND** 824/8 Victoria Park Parade

Located in the vibrant Victoria Park precinct, just 3km from the CBD, the new Platinum development by Payce is sophisticated urban living at its best. Platinum's five buildings surround a beautifully landscaped 1,930sqm elevated garden incorporating an alfresco dining and barbecue area, intimate pavilions for relaxing and an Asian-inspired bamboo grove.

- State of the art health club featuring pool, gymnasium, steam and massage rooms  $% \left( 1\right) =\left( 1\right) \left( 1\right)$
- Stainless steel Miele appliances
- LED lighting throughout
- Stone bench tops, mirrored splash back
- Data/TV points in living and main bedroom
- Security building, Video intercom
- Air conditioning throughout