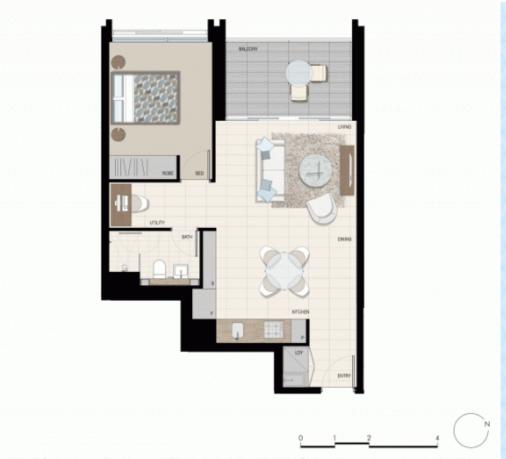

morton.

**ZETLAND** 824/8 Victoria Park Parade

Located in the vibrant Victoria Park precinct, just 3km from the CBD, the new Platinum development by Payce is sophisticated urban living at its best. Platinum's five buildings surround a beautifully landscaped 1,930sqm elevated garden incorporating an alfresco dining and barbecue area, intimate pavilions for relaxing and an Asian-inspired bamboo grove.